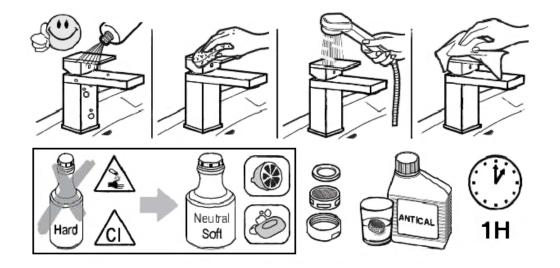

## Cleaning

We recommanded cleaning the finish surfaces with water and soap, using a soft cloth. Do not use detergents that cointain hydrochloric acid or abrasive substances.

**IB RUBINETTERIE** s.p.a via dei Pianotti 3/5 25068 Sarezzo (BS) - Italy -