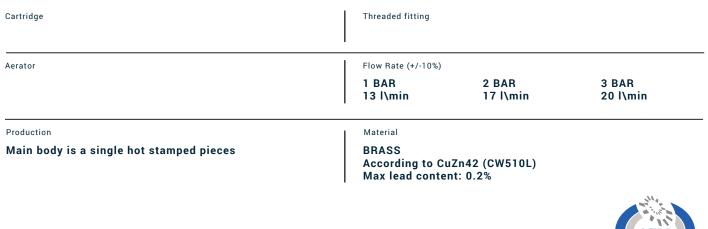

#### **RU319**

Description

Wall mounted waterfall.

Dimensions

**P.IVA** 01785230986 capitale sociale €420.000,00 i.v. www.weareib.it

f 
P

| Elenco parti |               |                                              |     |
|--------------|---------------|----------------------------------------------|-----|
| ELEM.        | CODICE        | NUMERO DI MAGAZZINO                          | QTÀ |
| 1            | AC0011408     | Plate 250x130x3                              | 1   |
| 2            | AQ0012261     | Rubber packing double-sided tape 245x90x1    | 1   |
| 3            | AQ0009809     | Screw M4x30                                  | 4   |
| 4            | CPKMH319CCX02 | Preassembled waterfall spout                 | 1   |
| 4.1          | AC0011331     | Spout-out 200x60x54.5                        | 1   |
| 4.2          | AQ0009818     | OR 14x1.78 NBR 70 SH                         | 1   |
| 4.3          | AS0011376     | Nipple G1/2" M G3/8" M H28                   | 1   |
| 4.4          | AQ0016963     | Flow reduction valve 20 Lt (red) (58.6139.1) | 1   |
| 4.5          | AQ0009678     | Seeger Ø15.5                                 | 1   |
| 4.6          | AQ0012264     | OR 2x130 NBR 70 SH                           | 1   |
| 4.7          | AQ0012265     | Closing plate                                | 1   |
| 4.8          | AQ0012263     | Screw M4x10                                  | 7   |
| 5            | AQ0012266     | Thickness 10x10x30 fori Ø8.5                 | 2   |
| 6            | AQ0013078     | Fixing box wall                              | 1   |