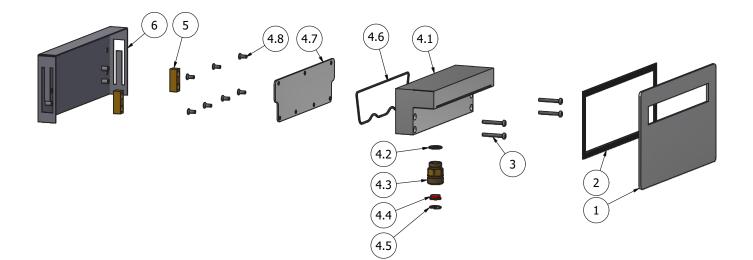

#### **RU319**

Description

Wall mounted waterfall.

Dimensions

**P.IVA** 01785230986 capitale sociale €420.000,00 i.v. www.weareib.it

f 
P

| Elenco parti |               |                                              |     |
|--------------|---------------|----------------------------------------------|-----|
| ELEM.        | CODICE        | NUMERO DI MAGAZZINO                          | QTÀ |
| 1            | AC0011408     | Plate 250x130x3                              | 1   |
| 2            | AQ0012261     | Rubber packing double-sided tape 245x90x1    | 1   |
| 3            | AQ0009809     | Screw M4x30                                  | 4   |
| 4            | CPKMH319CCX02 | Preassembled waterfall spout                 | 1   |
| 4.1          | AC0011331     | Spout-out 200x60x54.5                        | 1   |
| 4.2          | AQ0009818     | OR 14x1.78 NBR 70 SH                         | 1   |
| 4.3          | AS0011376     | Nipple G1/2" M G3/8" M H28                   | 1   |
| 4.4          | AQ0016963     | Flow reduction valve 20 Lt (red) (58.6139.1) | 1   |
| 4.5          | AQ0009678     | Seeger Ø15.5                                 | 1   |
| 4.6          | AQ0012264     | OR 2x130 NBR 70 SH                           | 1   |
| 4.7          | AQ0012265     | Closing plate                                | 1   |
| 4.8          | AQ0012263     | Screw M4x10                                  | 7   |
| 5            | AQ0012266     | Thickness 10x10x30 fori Ø8.5                 | 2   |
| 6            | AQ0013078     | Fixing box wall                              | 1   |