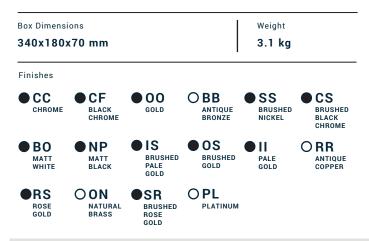

Collection

#### Rubacuori

Article

#### **RU319**

Description

Wall mounted waterfall.

Dimensions

**P.IVA** 01785230986 capitale sociale €420.000,00 i.v. www.weareib.it

f 
P

| Elenco parti |               |                                              |     |
|--------------|---------------|----------------------------------------------|-----|
| ELEM.        | CODICE        | NUMERO DI MAGAZZINO                          | QTÀ |
| 1            | AC0011408     | Plate 250x130x3                              | 1   |
| 2            | AQ0012261     | Rubber packing double-sided tape 245x90x1    | 1   |
| 3            | AQ0009809     | Screw M4x30                                  | 4   |
| 4            | CPKMH319CCX02 | Preassembled waterfall spout                 | 1   |
| 4.1          | AC0011331     | Spout-out 200x60x54.5                        | 1   |
| 4.2          | AQ0009818     | OR 14x1.78 NBR 70 SH                         | 1   |
| 4.3          | AS0011376     | Nipple G1/2" M G3/8" M H28                   | 1   |
| 4.4          | AQ0016963     | Flow reduction valve 20 Lt (red) (58.6139.1) | 1   |
| 4.5          | AQ0009678     | Seeger Ø15.5                                 | 1   |
| 4.6          | AQ0012264     | OR 2x130 NBR 70 SH                           | 1   |
| 4.7          | AQ0012265     | Closing plate                                | 1   |
| 4.8          | AQ0012263     | Screw M4x10                                  | 7   |
| 5            | AQ0012266     | Thickness 10x10x30 fori Ø8.5                 | 2   |
| 6            | AQ0013078     | Fixing box wall                              | 1   |