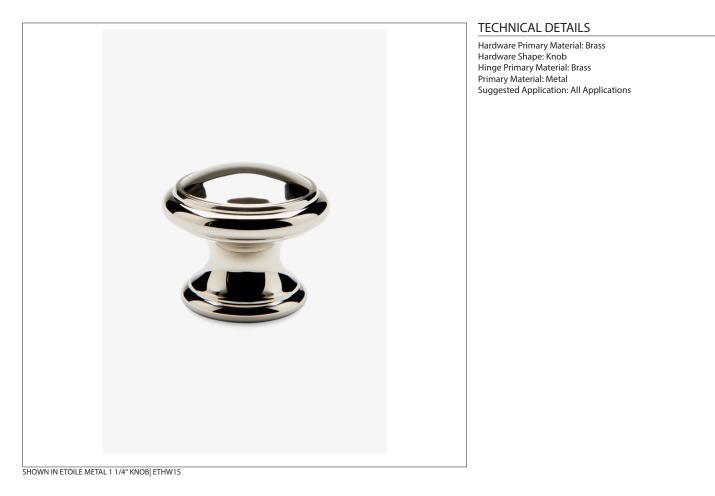

## ETOILE Etoile Metal 1 1/4" Knob

#### PRODUCT FEATURES

1 1/4" x 1 1/4" Made of Brass Chrome or Matte Nickel Finish

PRODUCT (NOTES)

Small is 1", Medium is 1 1/4"