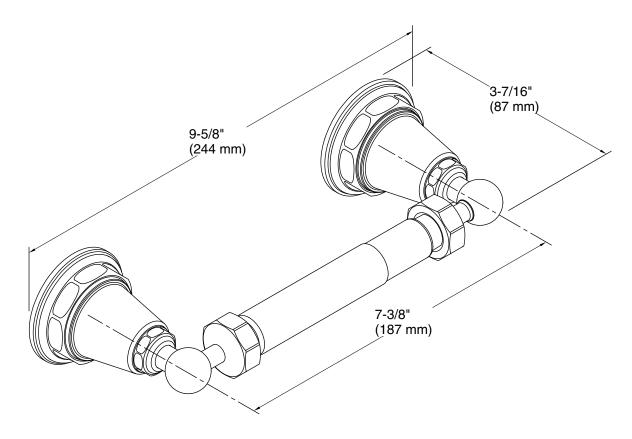

# Pinstripe® Toilet paper holder K-13114

## Pinstripe® Toilet paper holder K-13114

### **Technical Information**

All product dimensions are nominal. Material: Brass, Zinc