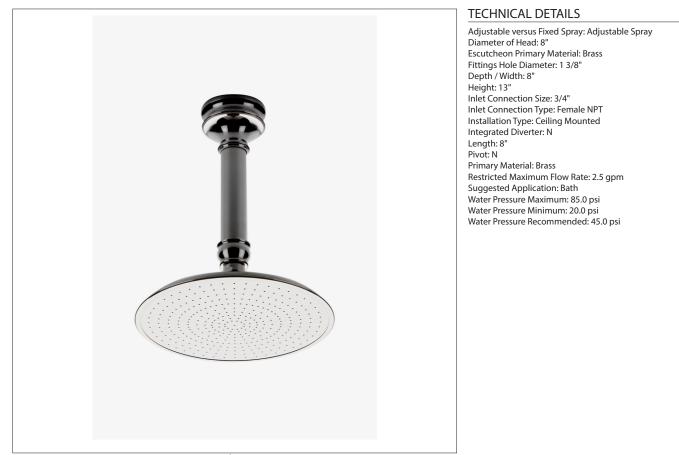

# ETSH17

SHOWN IN ETOILE WALL OR CEILING MOUNTED 8" SHOWER ROSE ETSH18

#### PRODUCT FEATURES

Solid brass construction

Swiveling 8" shower rose

Features graceful, elongated curves

Stocked in Chrome, Nickel, Matte Nickel, and Unlacquered Brass

Stocked in 2.5gpm (9.5L/min) flow rate. Alternate flow regulation of 1.75gpm (6.6/min) also available as special