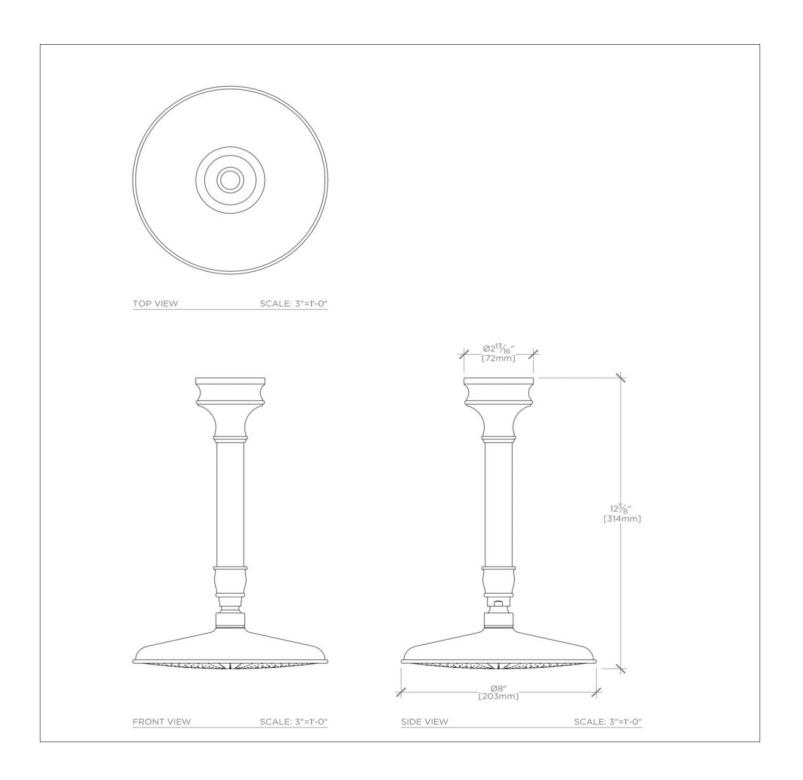

# ETSH17

SHOWN IN ETOILE WALL OR CEILING MOUNTED 8" SHOWER ROSE ETSH18

#### PRODUCT FEATURES

Solid brass construction

Swiveling 8" shower rose

Features graceful, elongated curves

Stocked in Chrome, Nickel, Matte Nickel, and Unlacquered Brass

Stocked in 2.5gpm (9.5L/min) flow rate. Alternate flow regulation of 1.75gpm (6.6/min) also available as special