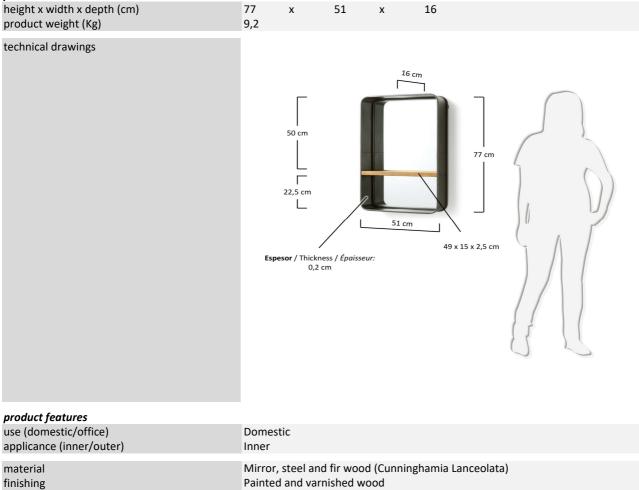

## product sizes

| RAL Specifications<br>size and shape variation (yes/no)<br>color variation (yes/no)<br>other details        | _RAL_<br>No<br>No                                                                                                                                 |
|-------------------------------------------------------------------------------------------------------------|---------------------------------------------------------------------------------------------------------------------------------------------------|
| general warnings                                                                                            | Do not place near direct sources of heat. Keep away from direct solar light. Do not use abrasive products like acetones, bleaches, solvents, etc. |
| specific use and care instructions                                                                          | Clean with a damp cloth and dry immediately                                                                                                       |
| years of guarantee<br>made according to                                                                     | 2                                                                                                                                                 |
| good to know                                                                                                | Max. load: 10 kg // Wood origin country: China                                                                                                    |
| assembly<br>assembly required (yes/no)                                                                      | Νο                                                                                                                                                |
| difficulty of assembly (hard/medium/easy)<br>assembly time (min)<br>people required<br>assembly suggestions |                                                                                                                                                   |
| assembly instructions                                                                                       |                                                                                                                                                   |
|                                                                                                             |                                                                                                                                                   |
|                                                                                                             |                                                                                                                                                   |
|                                                                                                             |                                                                                                                                                   |