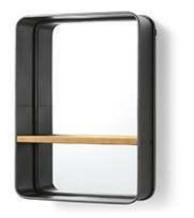

## CELLINI

product code product description A845 CELLINI Rectangular Mirror 51x77 Grey With Wood Shelf Mirror with metal frame and shelve in antic finish fir wood.