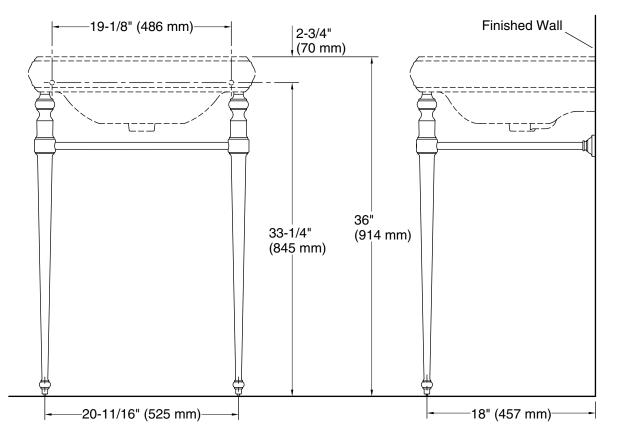

## **Technical Information**

All product dimensions are nominal. Material: Brass

#### Notes

Install this product according to the installation instructions.