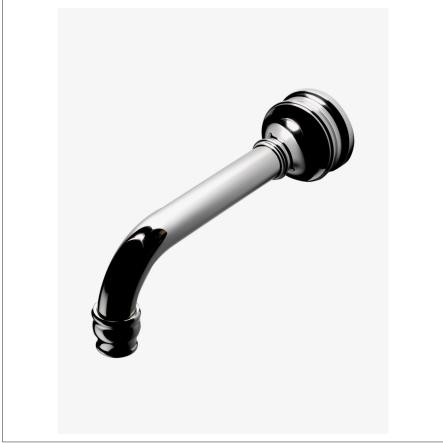

## **Etoile Wall Mounted Tub Spout**

SHOWN IN ETOILE WALL MOUNTED TUB SPOUT| ETTS62

ETOILE ETTS62

Etoile Wall Mounted Tub Spout