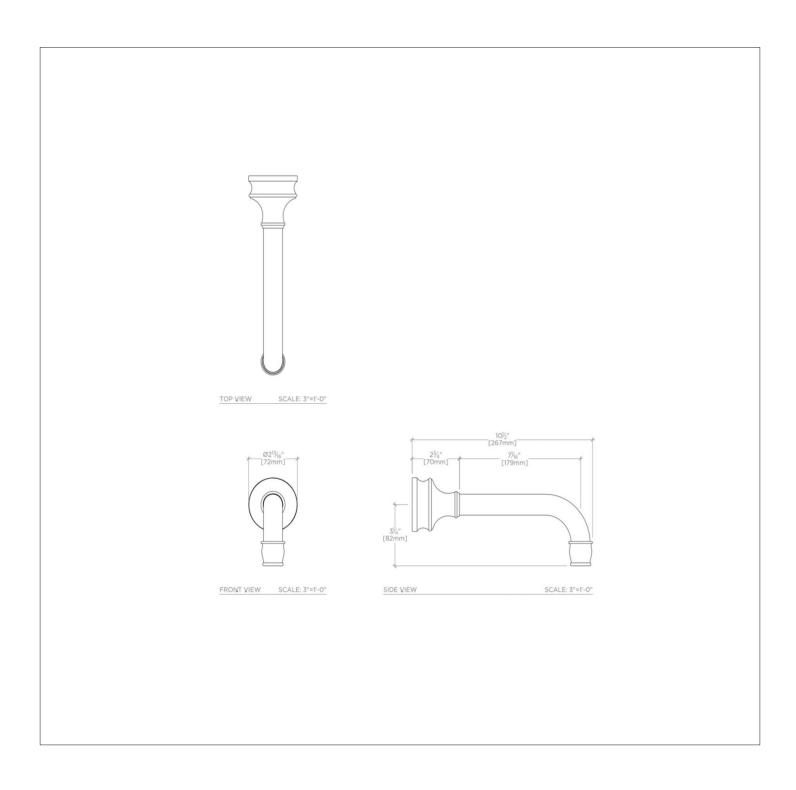

#### **TECHNICAL DETAILS**

Adjustable versus Fixed Spray: Fixed Spray Escutcheon Primary Material: Brass Fittings Hole Diameter: 1 3/8"
Depth / Width: 10 1/2"
Height: 3"
Inlet Connection Size: 3/4"
Inlet Connection Type: Female NPT
Installation Type: Wall Mounted
Length: 3"
Primary Material: Brass
Spout Swivel: N
Suggested Application: Bath
Water Pressure Maximum: 85.0 psi
Water Pressure Minimum: 20.0 psi
Water Pressure Recommended: 45.0 psi