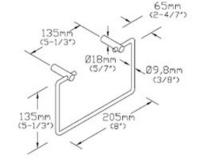

### **Technical Specifications**

Dimensions - 135x205x65 mm Distance from the wall - 65 mm

Código: AI0090CS

Dim.: ±4%