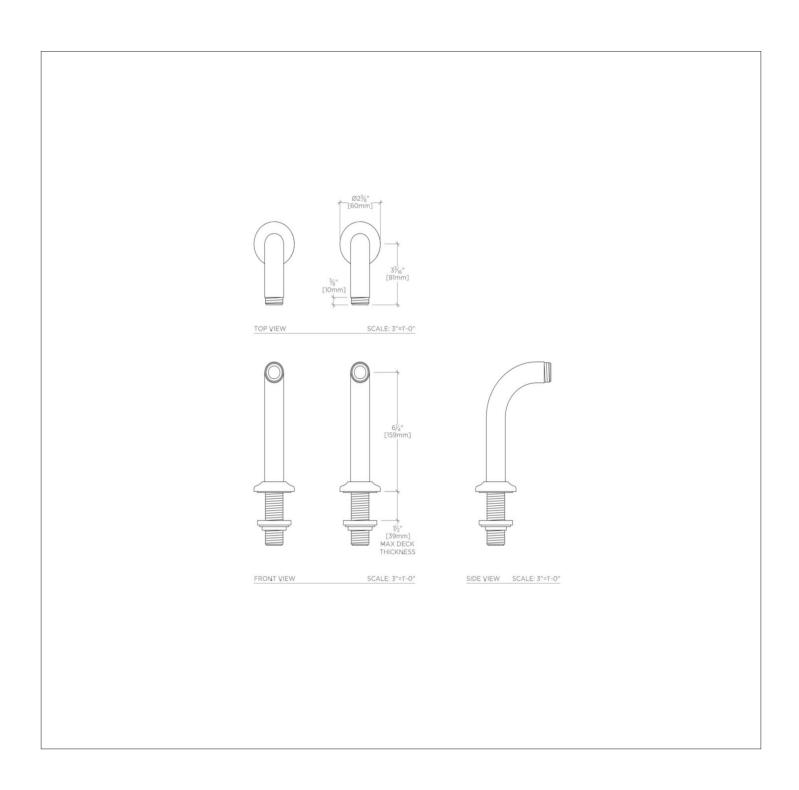

## WATERWORKS

ETUN10 **ETOILE** 

Etoile Pair of 2 3/8" x 4 3/8" x 6 1/4" Deck Unions

#### **TECHNICAL DETAILS**

Deck Thickness Maximum: 1 1/2" Fittings Hole Diameter: 1 3/8" Depth / Width: 4 3/8" Height: 6 1/4" Inlet Connection Size: 3/4"  $In let\ Connection\ Type:\ Male\ NPT$ Length: 2 3/8" Outlet Connection Size: 3/4" Outlet Connection Type: Male Straight Threads Primary Material: Brass Suggested Application: Bath

# ETOILE ETUN10

Etoile Pair of 2 3/8" x 4 3/8" x 6 1/4" Deck Unions