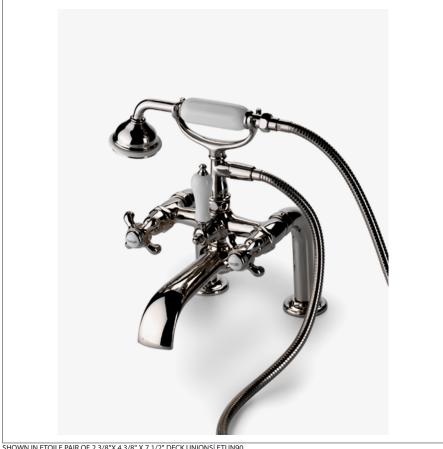

## WATERWORKS

ETUN10 **ETOILE** 

Etoile Pair of 2 3/8" x 4 3/8" x 6 1/4" Deck Unions



#### **TECHNICAL DETAILS**

Deck Thickness Maximum: 1 1/2" Fittings Hole Diameter: 1 3/8" Depth / Width: 4 3/8" Height: 6 1/4" Inlet Connection Size: 3/4"  $In let\ Connection\ Type:\ Male\ NPT$ Length: 2 3/8" Outlet Connection Size: 3/4" Outlet Connection Type: Male Straight Threads Primary Material: Brass Suggested Application: Bath

SHOWN IN ETOILE PAIR OF 2 3/8"X 4 3/8" X 7 1/2" DECK UNIONS ETUN90

#### **INSPIRATION**

 $Defined\ elegance.\ Etoile\ has\ a\ European\ sophistication\ with\ a\ timeless\ sense\ of\ chic.$ 

#### **CODES & STANDARDS**

Code # ETPTU1: Certified with IAPMO & State of MA. Complies with ASME A112.18.1/CSA B125.1, ANSI 117.1 ADA, & ASTM E 1621-05.

### **PRODUCT FEATURES**

Brass is used on all trim and valve component parts.

The manufacturing process encomp