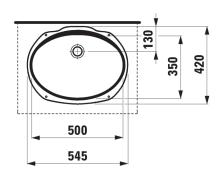

## Built in basin grinded 81319.2

| TECHNICAL DATA        |                                   |
|-----------------------|-----------------------------------|
| Order no.             | 81319.2                           |
| Dimensions            | 545 x 420 mm                      |
| Inside dimensions     |                                   |
| of the basin          | 500 x 350 mm                      |
| Specification         | Charge 000 - without tap hole     |
|                       | hidden overflow                   |
| Special specification | Charge 155 – glazed outer surface |
| Weight                | 8,4 kg                            |
| Mounting acc. incl.   | Template, order no. 89980.6       |
| Mounting acc. excl.   | Mounting set, order no. 89904.0   |
| Colours               | see colour table                  |

## **SPECIFICATION TEXT**

Built in basin grinded Laufen-SAVOY, sanitary ceramic

dimensions 545 x 420 mm, inside dimensions of the basin 500 x 350 mm,  $\alpha$ 

without tap hole, hidden overflow

Special feature: overflow channel glazed

## TECHNICAL DRAWINGS / S 1 : 20