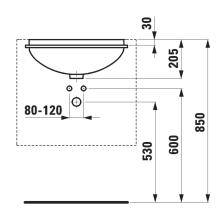

fication         | Charge 000 - without tap hole     |
|                       | hidden overflow                   |
| Special specification | Charge 155 – glazed outer surface |
| Weight                | 8,4 kg                            |
| Mounting acc. incl.   | Template, order no. 89980.6       |
| Mounting acc. excl.   | Mounting set, order no. 89904.0   |
| Colours               | see colour table                  |

## **SPECIFICATION TEXT**

Built in basin grinded Laufen-SAVOY, sanitary ceramic

dimensions 545 x 420 mm, inside dimensions of the basin 500 x 350 mm,  $\alpha$ 

without tap hole, hidden overflow

Special feature: overflow channel glazed

Further options: Surface refinement LCC (only white), glazed outer surface

Order no. 81319.2

## TECHNICAL DRAWINGS / S 1 : 20