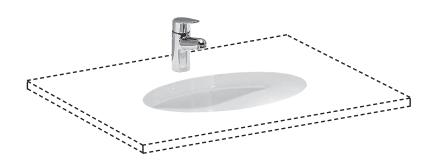

## Built in basin grinded 81319.2

| TECHNICAL DATA        |                                   |
|-----------------------|-----------------------------------|
| Order no.             | 81319.2                           |
| Dimensions            | 545 x 420 mm                      |
| Inside dimensions     |                                   |
| of the basin          | 500 x 350 mm                      |
| Specification         | Charge 000 - without tap hole     |
|                       | hidden overflow                   |
| Special specification | Charge 155 – glazed outer surface |
| Weight                | 8,4 kg                            |
| Mounting acc. incl.   | Template, order no. 89980.6       |
| Mounting acc. excl.   | Mounting set, order no. 89904.0   |
| Colours               | see colour table                  |

## **SPECIFICATION TEXT**

Built in basin grinded Laufen-SAVOY, sanitary ceramic

dimensions 545 x 420 mm, inside dimensions of the basin 500 x 350 mm,  $\alpha$ 

without tap hole, hidden overflow

Special feature: overflow channel glazed