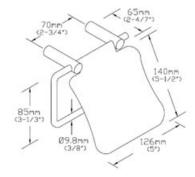

# **Technical Specifications**

Dimensions - 140 x 126 x 65 mm Distance from the wall - 65 mm

Código: AI0080CS

Dim.: ±4%