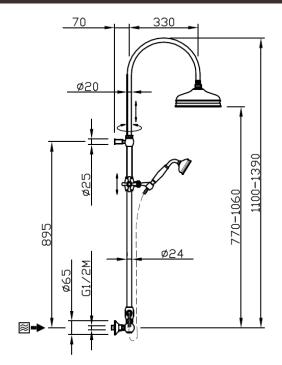

Telescopic colonial concealed 30026/ID-NKSP

## TECHNICAL INFORMATION

RIN

design

Traditional telescopic and turning shower column with adjustable mounting with articulated shower holder, built-in holder and diverter. Ø220 non-liming inspectable and serviceable traditional shower headin brass/stainless steel. Brass inspectable and serviceable traditional one jet shower. Brass double spiral flexible hose cm 150. BRUSHED NICKEL

#### Flow rate:

? Doccia o soffione?

#### FEATURES



Non-liming



column

adjustable telescopic shower

# PICTURE



SPARE PARTS

## TECHNICAL DRAWING



#### FINISHINGS