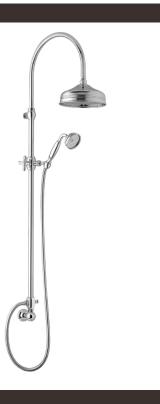

## TECHNICAL INFORMATION

RIN

design

Traditional telescopic and turning shower column with adjustable mounting with articulated shower holder, built-in holder and diverter. Ø220 non-liming inspectable and serviceable traditional shower headin brass/stainless steel. Brass inspectable and serviceable traditional one jet shower. Brass double spiral flexible hose cm 150. BRUSHED NICKEL

# PICTURE

SPARE PARTS