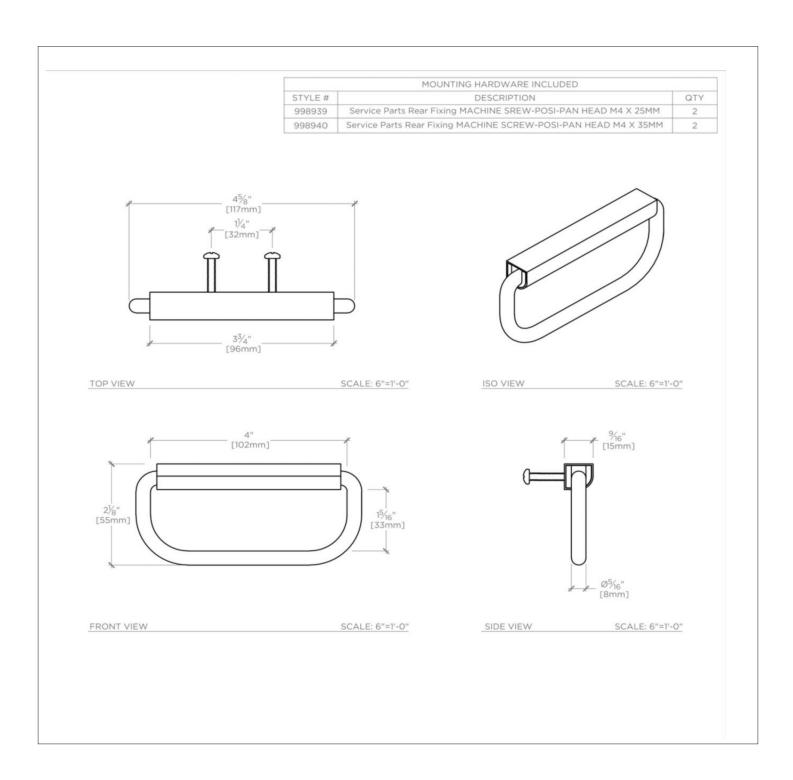

## TECHNICAL DETAILS

Height: 2 1/8" Length: 4 5/8"

SHOWN IN FALLBROOK LEATHER HINGED PULL

### PRODUCT FEATURES

Fine Italian Leather

Machine-stitched, hand-assembled in Europe

Knobs offered in Tan, Chocolate or Chestnut leather; Pulls offered in Chocolate leather

Includes per fixing: Machine Screw-POSI-Pan Head M4 X 25MM and Machine Screw-POSI-Pan Head M4 X 35MM