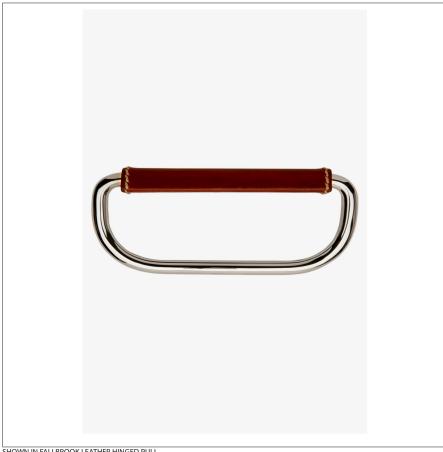

#### FKHW04 **FALLBROOK**

Fallbrook 4 1/4" Leather Pull

## TECHNICAL DETAILS

Height: 2 1/8" Length: 4 5/8"

SHOWN IN FALLBROOK LEATHER HINGED PULL

# FALLBROOK FKHW04

Fallbrook 4 1/4" Leather Pull