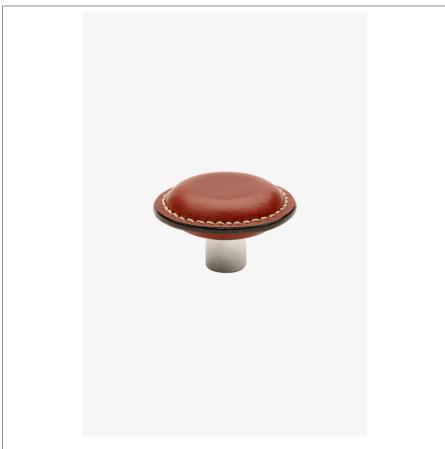

## FALLBROOK

Fallbrook 1 1/2" Leather Knob

SHOWN IN FALLBROOK LEATHER ROUND KNOB

#### INSPIRATION

Recalling a touch of '40s glamour and classic equestrian vibe in its hand-stitched Italian leather and solid hand-polished brass, Fallbrook drop pulls and knobs lend a rich, enduring appeal to modern and transitional rooms.

#### **PRODUCT FEATURES**

Fine Italian Leather Machine-stitched, hand-assembled in Europe Knobs offered in Tan, Chocolate or Chestnut leather; Pulls offered in Chocolate leather Includes per fixing: Machine Screw-POSI-Pan Head M4 X 25MM and Machine Screw-POSI-Pan Head M4 X 35MM