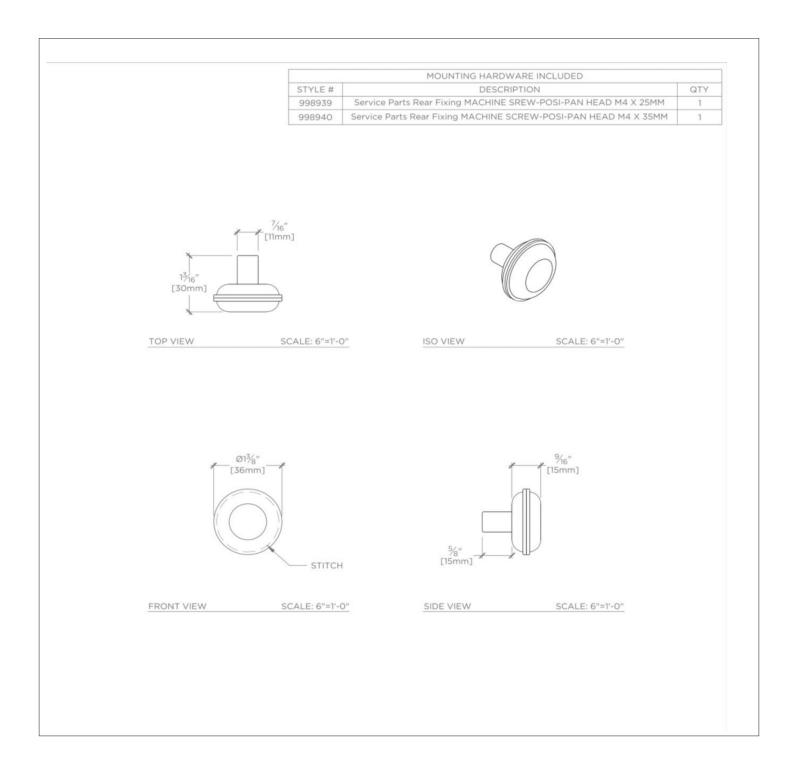

#### **PRODUCT FEATURES**

Fine Italian Leather Machine-stitched, hand-assembled in Europe Knobs offered in Tan, Chocolate or Chestnut leather; Pulls offered in Chocolate leather Includes per fixing: Machine Screw-POSI-Pan Head M4 X 25MM and Machine Screw-POSI-Pan Head M4 X 35MM

# FALLBROOK

Fallbrook 1 1/2" Leather Knob

FKHW05