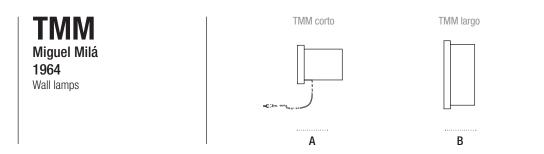

(B) TMM largo, (A) TMM corto

### **GENERAL DESCRIPTION**

Beech wood structure. Lampshade in white (optional upper diffuser in white translucent engineering plastic) or beige cardboard. Available in two versions: TMM corto (with plug: the light is switched on/off by pulling lightly on the cable or by direct connection to the wall) and TMM largo. Electric cable length: 3,5 m /137.8"

Продажа дизайнерской мебели, света и аксессуаров (3 (800) 500-70-36 hello@barcelonadesign.ru по всей России SANTA & COLMww.barcelonadesign.ru

(A) TMM corto

(B) TMM largo