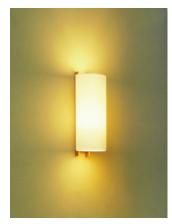

Продажа дизайнерской мебели, света и аксессуаров (8 (800) 500-70-36 hello@barcelonadesign.ru по всей России SANTA & COL Www.barcelonadesign.ru

Wall lamps reminiscent of a time when objects had to be practical, sober and strictly functional.

### **GENERAL DESCRIPTION**

Beech wood structure. Lampshade in white (optional upper diffuser in white translucent engineering plastic) or beige cardboard. Available in two versions: TMM corto (with plug: the light is switched on/off by pulling lightly on the cable or by direct connection to the wall) and TMM largo. Electric cable length: 3,5 m /137.8"