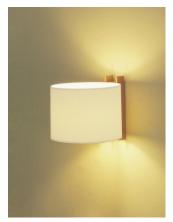

Продажа дизайнерской мебели, света и аксессуаров (8 (800) 500-70-36 hello@barcelonadesign.ru по всей России SANTA & COL Www.barcelonadesign.ru

Wall lamps reminiscent of a time when objects had to be practical, sober and strictly functional.

### **GENERAL DESCRIPTION**

Beech wood structure. Lampshade in white (optional upper diffuser in white translucent engineering plastic) or beige cardboard. Available in two versions: TMM corto (with plug: the light is switched on/off by pulling lightly on the cable or by direct connection to the wall) and TMM largo. Electric cable length: 3,5 m /137.8"