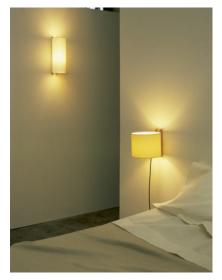

Продажа дизайнерской мебели, света и аксессуаров (8 (800) 500-70-36 hello@barcelonadesign.ru по всей России SANTA & COL Www.barcelonadesign.ru

Wall lamps reminiscent of a time when objects had to be practical, sober and strictly functional.

### **GENERAL DESCRIPTION**

Beech wood structure. Lampshade in white (optional upper diffuser in white translucent engineering plastic) or beige cardboard. Available in two versions: TMM corto (with plug: the light is switched on/off by pulling lightly on the cable or by direct connection to the wall) and TMM largo. Electric cable length: 3,5 m /137.8"