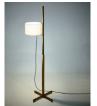

зайнерской мебели, света и аксессуаров (3 (800) 500-70-36 hello@barcelonadesign.ru по всей России SANTA & COLMww.barcelonadesign.ru



(A) TMM corto



(B) TMM largo

# APPROXIMATE WEIGHT (without package)

(A) 1,2 Kg / 2.6 lb (B) 2,6 Kg / 5.7 lb

## REGULATIONS

C€ □ IP 20 UNE-EN 60598 UNE-EN 55015 UNE-EN 60529 Conclass 2 Dry location only UL-1598 E-353545

### MAINTENANCE

Clean with a smooth cloth. It is advised not to use any ammonia, solvent or abrasive products.

#### **OTHERS**

The lamp is delivered in one package. The assembly instructions are delivered with the product.



Продажа дизайнерской мебели, света и аксессуаров В (800) 500-70-36 hello@barcelonadesign.ru по всей России SANTA & COLMww.barcelonadesign.ru

MODELOS



### Collection

# Wall lamp



TMM metálico

Floor lamp



TMM