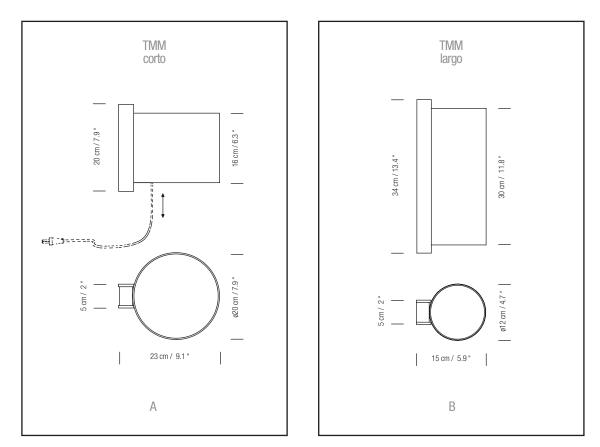

(B) TMM largo, (A) TMM corto

### **GENERAL DESCRIPTION**

Beech wood structure. Lampshade in white (optional upper diffuser in white translucent engineering plastic) or beige cardboard. Available in two versions: TMM corto (with plug: the light is switched on/off by pulling lightly on the cable or by direct connection to the wall) and TMM largo. Electric cable length: 3,5 m /137.8"

#### LIGHT SOURCE

(A / B)

Recommended light sources: LED bulb: 8 W Compact fluorescence: 11 W Incandescent: Max. 60 W E27 - E26 (Max. hgt. 105 mm / 4.1") Light source not included. Compatible with bulbs of the Energy efficiency class (E.E.C): A++... E. Lamp suitable only for indoor use. Always use the light source recommended or equivalent. Input voltage: 100 , 120, 230 VAC (50 Hz  $^{\prime}$  60 Hz) According to destination.

# APPROXIMATE WEIGHT (without package)

(A) 1,2 Kg / 2.6 lb (B) 2,6 Kg / 5.7 lb