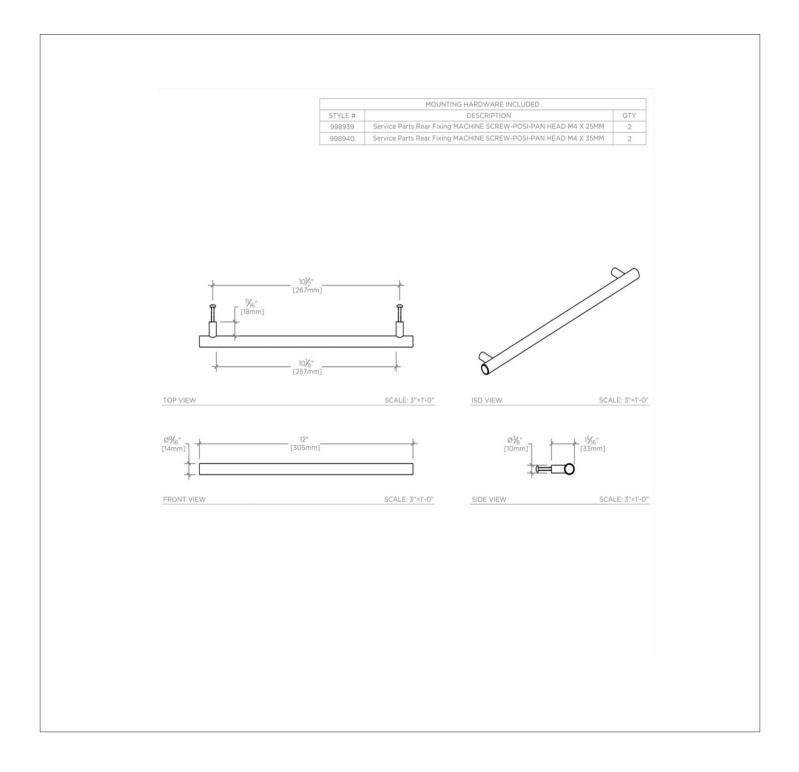

#### **PRODUCT FEATURES**

Fine Italian Leather Machine-stitched, hand-assembled in Europe Offered in Charcoal, Chocolate or Chestnut leather Includes per fixing: Machine Screw-POSI-Pan Head M4 X 25MM and Machine Screw-POSI-Pan Head M4 X 35MM

## FALLBROOK

Fallbrook 12" Leather Cylinder Pull

FKHW12