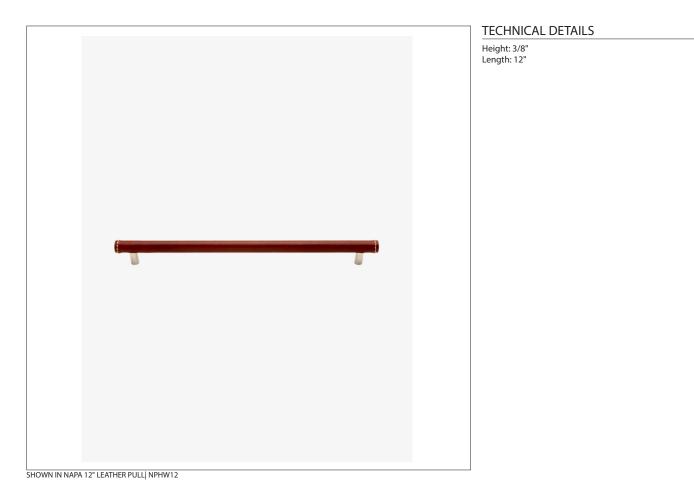

### FALLBROOK

Fallbrook 12" Leather Cylinder Pull

# FKHW12

#### INSPIRATION

Recalling a touch of '40s glamour and classic equestrian vibe in its hand-stitched Italian leather and solid hand-polished brass, Fallbrook drop pulls and knobs lend a rich, enduring appeal to modern and transitional rooms.

#### **PRODUCT FEATURES**

Fine Italian Leather Machine-stitched, hand-assembled in Europe Offered in Charcoal, Chocolate or Chestnut leather Includes per fixing: Machine Screw-POSI-Pan Head M4 X 25MM and Machine Screw-POSI-Pan Head M4 X 35MM