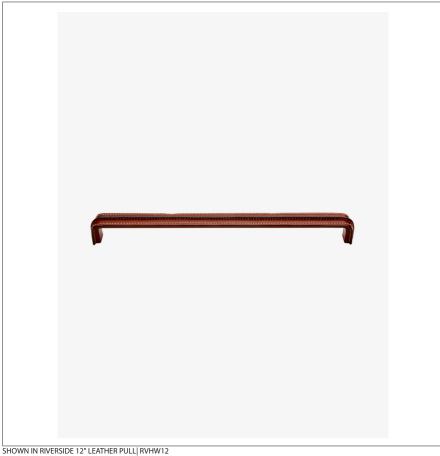

## WATERWORKS

FKHW21 **FALLBROOK** 

Fallbrook 12" Leather Flat Pull

# FALLBROOK FKHW21

Fallbrook 12" Leather Flat Pull