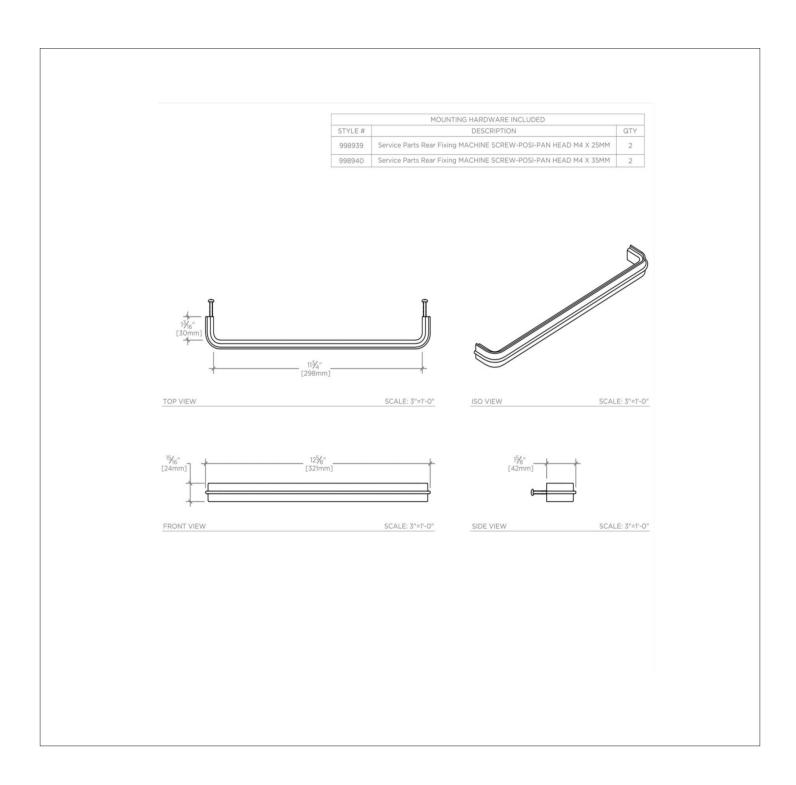

## TECHNICAL DETAILS

Height: 15/16" Length: 12 5/8"

## PRODUCT FEATURES

Fully clad in Fine Italian Leather

Hand-stitched in Europe

Includes per fixing: Machine Screw-POSI-Pan Head M4 X 25MM and Machine Screw-POSI-Pan Head M4 X 35MM Available to ship November 2016