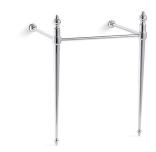

#### Features

- Set of two legs.
- Combines with the K-2259 Memoirs<sup>®</sup> Classic 27" Bathroom Sink for a complete console table solution.
- Includes a towel rail.
- Integrated leveling feature.
- Coordinates with other products in the Memoirs collection.

#### Material

Solid brass.

## Memoirs<sup>®</sup> Classic

Console Table Legs K-30010

### Memoirs® Classic Console Table Legs K-30010