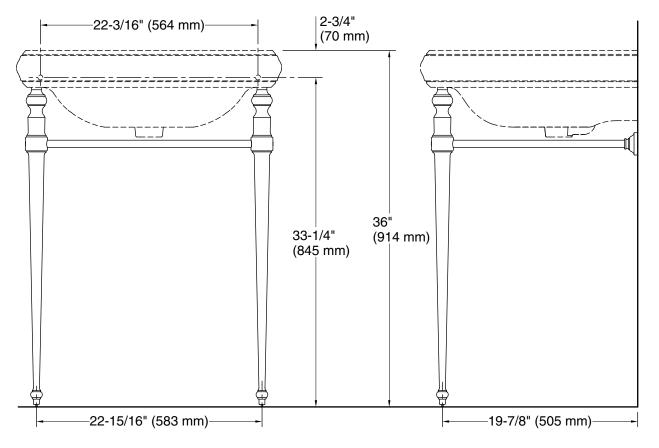

#### **Technical Information**

All product dimensions are nominal. Material: Brass