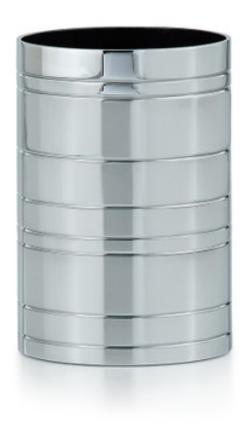

## RINGS CHROME BRUSH HOLDER

Inspired by layers of strata in the deep canyons of the American Southwest, designer Roger Thomas offers a stylized expression of that pattern on sleek polished cylinders. Meticulously crafted in seamless solid brass and plated in gleaming chrome, each piece is encircled with deeply inscribed rings and smooth bands that create a wonderful visual rhythm. Made in Italy.

| MATERIAL                  | COLOR           | COUNTRY OF ORIGIN |         |
|---------------------------|-----------------|-------------------|---------|
| Brass                     | Polished Chrome | Italy             |         |
| ITEM                      | NUMBER          | LXWXH (in)        | WT (lb) |
| Rings Chrome Brush Holder | RT-RING-CHR-BH  | 3.5" x 3.5" x 5"  | 2 LB    |