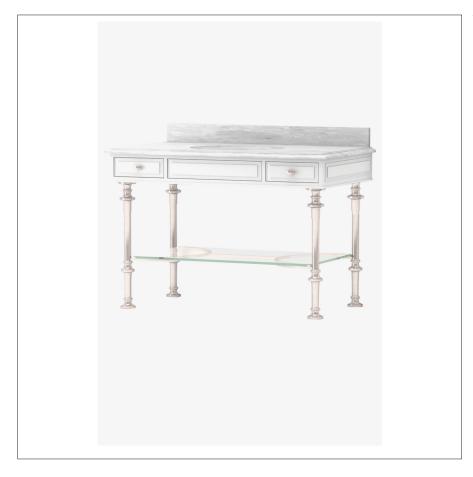

## WATERWORKS

FIELDING FDWS01

Fielding Four Leg Single Washstand Packaged with Sink and Slab Top 42" x 24" x 38"  $\,$ 

#### **INSPIRATION**

A subtly beautiful and well-crafted design, reminiscent of the remarkable vintage fixtures found in classic London bathrooms.

## **PRODUCT FEATURES**

Solid Brass

Lower glass shelf for storage; wood painted with Benjamin Moore White Dove in Satin finish Foro Hardware included; includes Manchester Sink and Carrara stone top Custom sizes not available