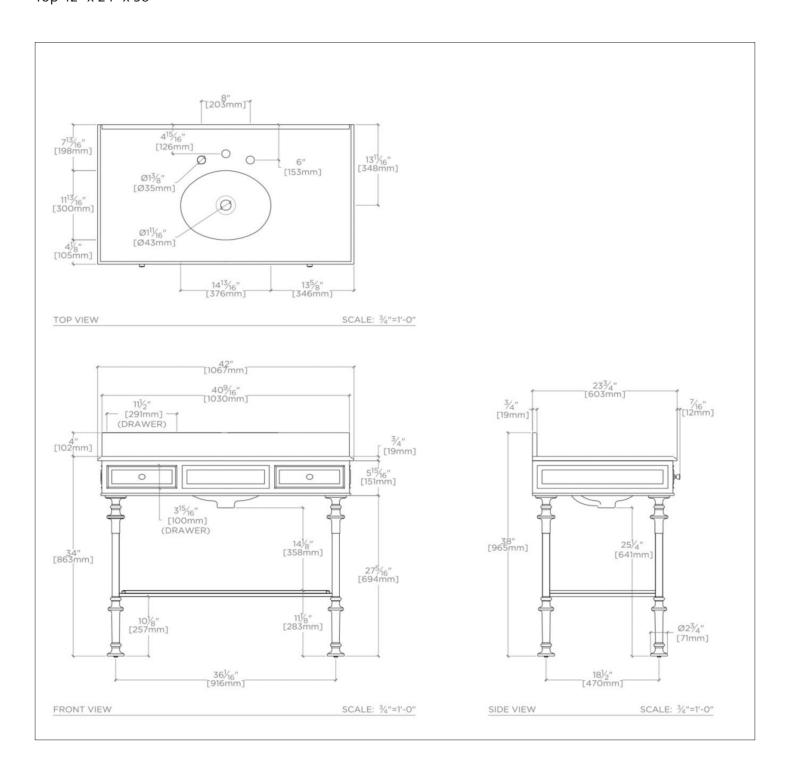

## WATERWORKS

FIELDING FDWS01

Fielding Four Leg Single Washstand Packaged with Sink and Slab Top 42" x 24" x 38"  $\,$ 

# FIELDING FDWS01

Fielding Four Leg Single Washstand Packaged with Sink and Slab Top 42" x 24" x 38"  $\,$ 