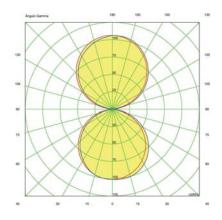

ure finishing is customizable.



## Lamps description

|  | $\pm$ | orthing: compulsory |
|--|-------|---------------------|
|--|-------|---------------------|

Ready for mounting on normally flammable surface.

**⇒** 2 x 24 W T5

Voltage: 230V~50Hz

1 Box 18 x 80 x 14 cm

**Vol.:** 0,0202 m<sup>3</sup>

Weight: 4 kg

Certifications:





#### Ref **Finishings**

| T519805 | Satin nickel     |  |
|---------|------------------|--|
| T519806 | Brilliant chrome |  |
|         |                  |  |

#### **Not Customizable**

## Measures



# **Project information**

| Project name: | Approved by:  |
|---------------|---------------|
| Fixture type: | Date:         |
| Location:     | Prepared by:  |
| Comments:     | Prepared for: |
|               |               |

### **Photometrics**