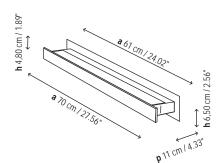

ll lamp

**Environment:** Indoor

#### **Technical description:**

Wall light with polished chrome or satin nickel body, providing upper and lower diffusion of light, complete with frosted glass diffuser. Lighting is two F24W T5 florescent bulbs. Only fixture finishing is customizable.



## Lamps description

|  | $\pm$ | orthing: compulsory |
|--|-------|---------------------|
|--|-------|---------------------|

Ready for mounting on normally flammable surface.

**⇒** 2 x 24 W T5

Voltage: 230V~50Hz

1 Box 18 x 80 x 14 cm

**Vol.:** 0,0202 m<sup>3</sup>

Weight: 4 kg

Certifications:





#### Ref **Finishings**

| T519805 | Satin nickel     |  |
|---------|------------------|--|
| T519806 | Brilliant chrome |  |
|         |                  |  |

#### **Not Customizable**

## Measures



# **Project information**

| Project name: | Approved by:  |
|---------------|---------------|
| Fixture type: | Date:         |
| Location:     | Prepared by:  |
| Comments:     | Prepared for: |
|               |               |

### **Photometrics**