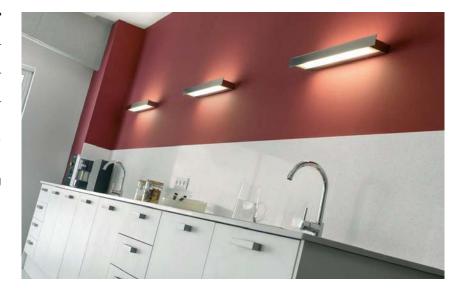

info@bover.es export@bover.es www.bover.es

PLANA T5

www.barcelonadesign.ru

Name: PLANA T5

Design: Christophe Mathieu / 2004

Typology: Wall lamp

**Environment:** Indoor

#### **Technical description:**

Wall light with polished chrome or satin nickel body, providing upper and lower diffusion of light, complete with frosted glass diffuser. Lighting is two F24W T5 florescent bulbs. Only fixture finishing is customizable.