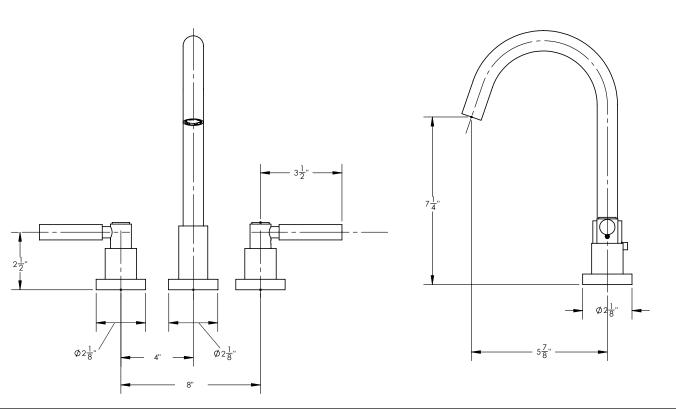

## **TECHNICAL DETAILS**

ADA Compliance: Yes Deck Thickness Maximum: 2" Deck Thickness Minimum: 1/8" Drain Assembly Material: Brass Drain Style: Lift pop-up Fitting Hole Diameter: 1 1/8" Number of Holes: Three Hole Number of Handles: Two Handle Spread Maximum: 12" Handle Spread Minimum: 8" Handle Turn Angle: Quarter Turn Spout Reach: 5 7/8" Spout Height: Inlet Connection Type: Male 1/2" NPSM Installation Type: Deck Mounted Primary Material: Brass Valve Material: Ceramic Flow Restriction: 1.2 gpm Water Pressure Maximum: 85 PSI