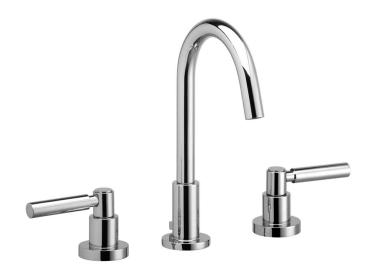

# Lavatory Faucet with Lever Handles

D130

## **TECHNICAL DETAILS**

ADA Compliance: Yes Deck Thickness Maximum: 2" Deck Thickness Minimum: 1/8" Drain Assembly Material: Brass Drain Style: Lift pop-up Fitting Hole Diameter: 1 1/8" Number of Holes: Three Hole Number of Handles: Two Handle Spread Maximum: 12" Handle Spread Minimum: 8" Handle Turn Angle: Quarter Turn Spout Reach: 5 7/8" Spout Height: Inlet Connection Type: Male 1/2" NPSM Installation Type: Deck Mounted Primary Material: Brass Valve Material: Ceramic Flow Restriction: 1.2 gpm Water Pressure Maximum: 85 PSI