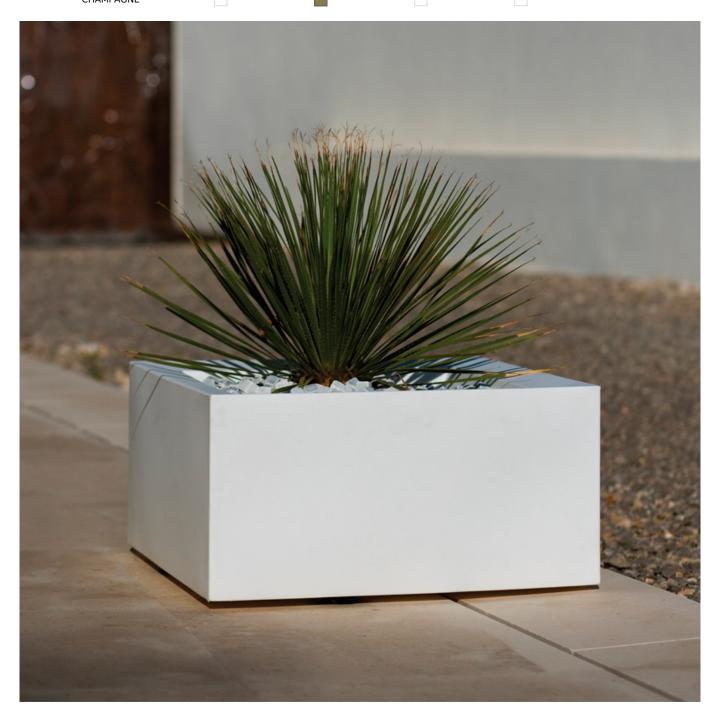

## **Description**

Pot made of polyethylene resin by rotational moulding. 100% Recyclable. Item suitable for indoor and outdoor use. Available in different finishes.