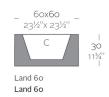

Продажа дизайнерской мебели, света и аксессуаров по всей России 8 (800) 500-70-36 hello@barcelonadesign.ru www.barcelonadesign.ru

# LAND 60x60x30

# By MACETEROS

See online: http://www.vondom.com/products/43960A



## **Features**

## **Description**

Pot made of polyethylene resin by rotational moulding. 100% Recyclable. Item suitable for indoor and outdoor use. Available in different finishes.



### Weight

6 Kg

### **Finishes**

# **SELF-WATERING**

Ref 43960R

Self-watering system included in all planters except those with basic finish

# **BASIC**

Ref. 43960A

Matt Polyethylene

### **LACQUERED**

Ref. 43960RF

Lacquered Polyethylene

#### **LIGHT**

Ref. 43960W

Translucent white Matt Polyethylene. Includes white light either with CFL bulb or white LED

### **RGB LED**

Ref. 43960L

Translucent white matt Polyethylene. Includes LED light operated by remote control. Colors can be selected or changed automatically (White, red, green, blue, light blue, pink and yellow).

#### **RGB LED DMX**

Ref. 43960D

Translucent white matt Polyethylene. Includes LED light operated by DMX512 wireless, allowing the connexion to light control systems (XLR), Wi-Fi routers, home automation, e