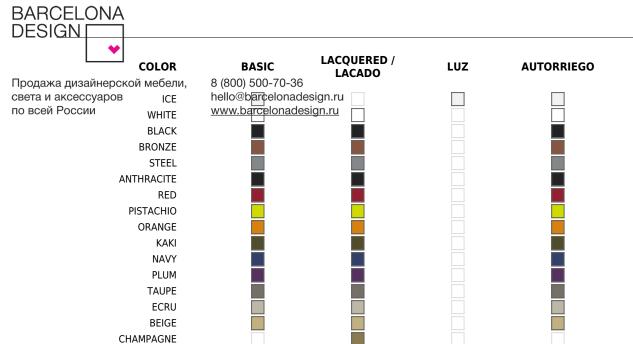

### **Finishes**

# **BASIC**

Ref. 43960A

Matt Polyethylene

### **LACQUERED**

Ref. 43960RF

Lacquered Polyethylene