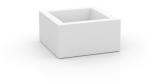

# LAND 60x60x30

## **Description**

Pot made of polyethylene resin by rotational moulding. 100% Recyclable. Item suitable for indoor and outdoor use. Available in different finishes.