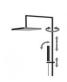

# Telescopic colonial concealed

Telescopic colonial concealed

30025/ID-NKSP

# TECHNICAL INFORMATION

Traditional telescopic and turning shower column with adjustable mounting with articulated shower holder, built-in holder and diverter. Ø270 non-liming inspectable and serviceable traditional shower headin brass/stainless steel. Brass inspectable and serviceable traditional one jet shower. Brass double spiral flexible hose cm 150. BRUSHED NICKEL

#### Flow rate:

? Doccia o soffione?

### FEATURES



Rain jet





Non-liming

adjustable telescopic shower column

### PICTURE



#### SPARE PARTS

# TECHNICAL DRAWING



#### FINISHINGS