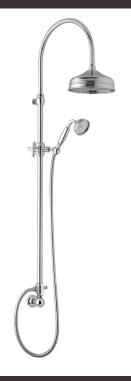

# TECHNICAL INFORMATION

Traditional telescopic and turning shower column with adjustable mounting with articulated shower holder, built-in holder and diverter. Ø270 non-liming inspectable and serviceable traditional shower headin brass/stainless steel. Brass inspectable and serviceable traditional one jet shower. Brass double spiral flexible hose cm 150. BRUSHED NICKEL

### FEATURES

Rain jet

Non-liming

adjustable telescopic shower column