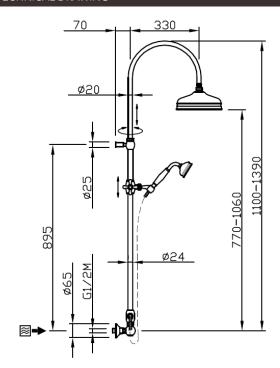

# Telescopic colonial concealed

Telescopic colonial concealed

30025/ID-NKSP

# TECHNICAL INFORMATION

Traditional telescopic and turning shower column with adjustable mounting with articulated shower holder, built-in holder and diverter. Ø270 non-liming inspectable and serviceable traditional shower headin brass/stainless steel. Brass inspectable and serviceable traditional one jet shower. Brass double spiral flexible hose cm 150. BRUSHED NICKEL

#### Flow rate:

? Doccia o soffione?

### FEATURES



Rain jet





Non-liming

adjustable telescopic shower column

### PICTURE



#### SPARE PARTS

# TECHNICAL DRAWING



#### FINISHINGS