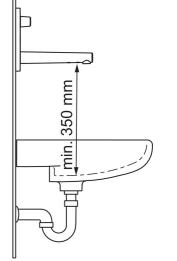

## 2207C Oras Signa - Панель смесителя для умывальника, 230/12 V

EAN: 6414150075476 static.oras.com/2207C

Внешняя часть бесконтактного встраиваемого термостатического смесителя для умывальника с ограничителем температуры. Питание от сети 230/12 В. Встраиваемый корпус 2207А продаётся отдельно.