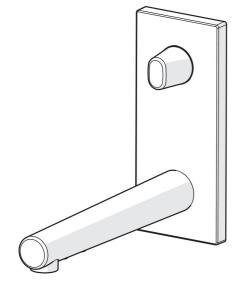

## 2207C Oras Signa - Панель смесителя для умывальника, 230/12 V

EAN: 6414150075476 static.oras.com/2207C

Внешняя часть бесконтактного встраиваемого термостатического смесителя для умывальника с ограничителем температуры. Питание от сети 230/12 В. Встраиваемый корпус 2207А продаётся отдельно.

- Декоративная часть, Бесконтактный, Отдельный трансформатор
- Настенный скрытого монтажа
- Xpon
- Каскадный

- Ручка регулировки температуры
- Датчик с системой автофокуса, Блок управления, Блок питания, Световые сигналы
- Настройка ПО при помощи магнитного ключа
- Squarewallrosette
- Встраиваемый корпус 2207А продаётся отдельно