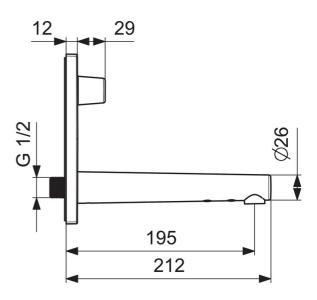

## ТЕХНИЧЕСКИЕ ДАННЫЕ

Параметры расхода воды

| Расход воды при 300 кПа             | 0.11 <b>l/s</b>                       |
|-------------------------------------|---------------------------------------|
| Потеря давления при расходе 0.1 л/с | 250 kPa                               |
| Технические характеристики          |                                       |
| Подключение горячей воды            | max. +70°C                            |
| Рабочее давление                    | 100 - 1000 kPa                        |
| Длина/расстояние                    | 195 mm                                |
| Материал                            | Латунь                                |
| Установки ПО                        |                                       |
| Автоматическая промывка             | off (off/12/24/48/72 h)               |
| Автоматический смыв                 | 30 s (10/30/60/120/180/240/300/600 s) |
| Макс.время подачи воды              | 120 s (10/30/60/120/300 s)            |
| Электрические параметры             |                                       |
| Электропитание                      | 230 / 12 V                            |
| Regulations                         |                                       |
| Директива EMC                       | C € 2004/108/EC                       |
| Стандарт EN                         | EN 15091                              |
| Уровень шума                        | I (ISO 3822) Oras lab.                |
| Степень защиты                      | IP 55 / transformer IP 20             |
|                                     |                                       |