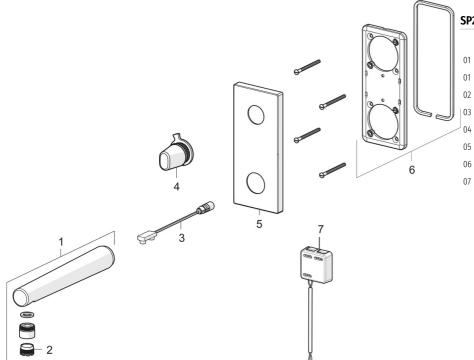

## Запасные части

## SP2207C

| Название                      | Код      |
|-------------------------------|----------|
| Излив, (3007С)                | 1002525V |
| Излив, (2207С)                | 602122V  |
| Аэратор, M18.5x1 Z            | 600961V  |
| Датчик, 6 V                   | 602034V  |
| Ручка регулировки температуры | 602343V  |
| Декоративная пластина         | 602344V  |
| Держатель лицевой панели      | 602345V  |
| Блок управления 12 V          | 602214V  |