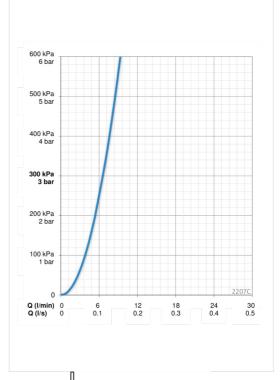

## ТЕХНИЧЕСКИЕ ДАННЫЕ

Параметры расхода воды

| Расход воды при 300 кПа             | 0.11 <b>l/s</b>                       |
|-------------------------------------|---------------------------------------|
| Потеря давления при расходе 0.1 л/с | 250 kPa                               |
| Технические характеристики          |                                       |
| Подключение горячей воды            | max. +70°C                            |
| Рабочее давление                    | 100 - 1000 kPa                        |
| Длина/расстояние                    | 195 mm                                |
| Материал                            | Латунь                                |
| Установки ПО                        |                                       |
| Автоматическая промывка             | off (off/12/24/48/72 h)               |
| Автоматический смыв                 | 30 s (10/30/60/120/180/240/300/600 s) |
| Макс.время подачи воды              | 120 s (10/30/60/120/300 s)            |
| Электрические параметры             |                                       |
| Электропитание                      | 230 / 12 V                            |
| Regulations                         |                                       |
| Директива EMC                       | C € 2004/108/EC                       |
| Стандарт EN                         | EN 15091                              |
| Уровень шума                        | I (ISO 3822) Oras lab.                |
| Степень защиты                      | IP 55 / transformer IP 20             |
|                                     |                                       |