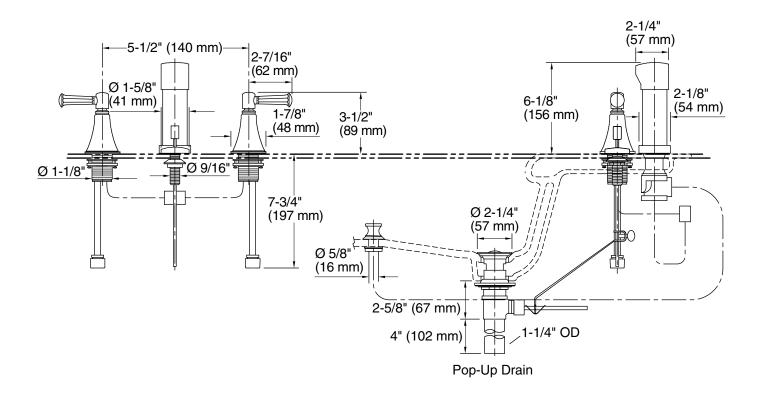

- Stately faceted lever handle style option.
- Vertical spray.
- Fixture-mount transfer valve/vacuum breaker.

### Material

- Brass construction.
- Brass valve bodies.

# **Recommended Products/Accessories**

K-23726 Drain treatment K-23723 Faucet cleaner



## Codes/Standards

ASME A112.18.1/CSA B125.1 ASSE 1001

# **KOHLER® Faucet Lifetime Limited Warranty**

See website for detailed warranty information.

### **Available Colors/Finishes**

Color tiles intended for reference only.

| Color | Code | Description             |
|-------|------|-------------------------|
|       | CP   | Polished Chrome         |
|       | РВ   | Vibrant® Polished Brass |
|       | BN   | Vibrant® Brushed Nickel |
|       | BV   | Vibrant® Brushed Bronze |





# **Memoirs® Stately**

Bidet Faucet K-470-4S



## **Technical Information**

All product dimensions are nominal.

### **Notes**

Install this product according to the installation instructions.