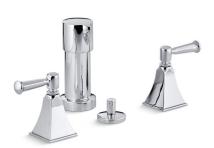

# **Memoirs® Stately**

Bidet Faucet K-470-4S

#### **Features**

- Flexible connections for easy installation.
- Quarter-turn washerless ceramic disc valves.
- Pop-up drain with lift rod and tailpiece.
- Stately faceted lever handle style option.
- Vertical spray.
- Fixture-mount transfer valve/vacuum breaker.

### Material

- Brass construction.
- Brass valve bodies.