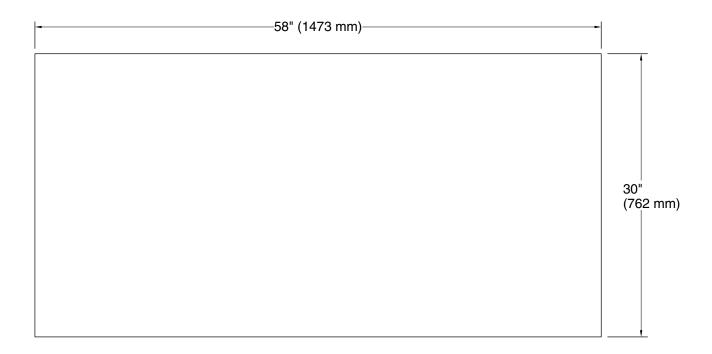

## **Turkish Bath Linens**

bath towel with Textured weave, 30" x 58" **K-31507-TX** 

## **Technical Information**

All product dimensions are nominal.

Material: Cotton, Turkish