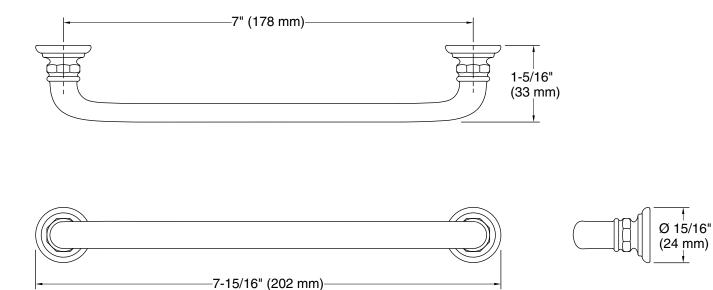

### **Technical Information**

All product dimensions are nominal. Installation Type: Cabinet mount Material: Zinc