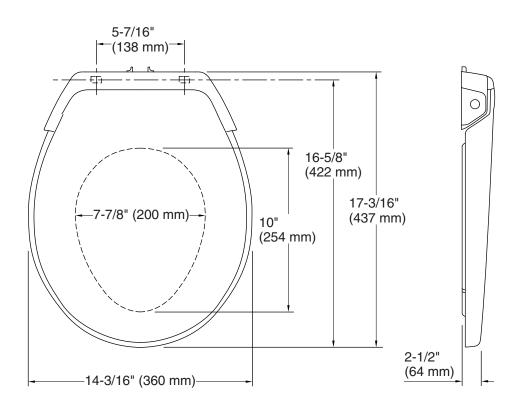

### **Technical Information**

All product dimensions are nominal.

Seat shape type: Round-front

Seat front type: Closed-front

Seat-mounting holes: 5-7/16" (137 mm)