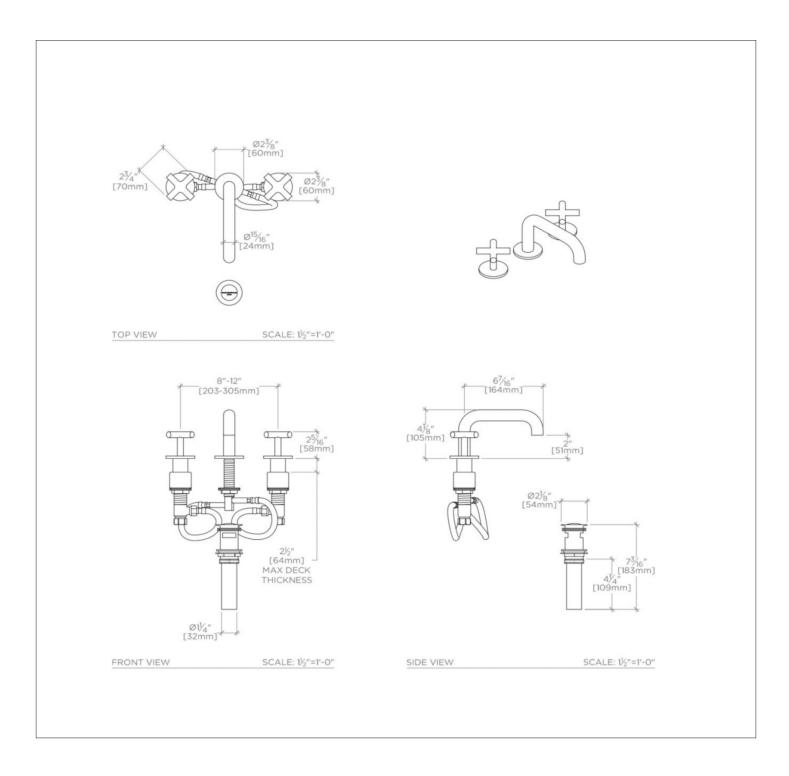

## **TECHNICAL DETAILS**

ADA Compliance: Yes

Adjustable versus Fixed Spray: Fixed Spray

Deck Thickness Maximum: 2 1/2'

Deck Thickness Minimum: 3/8"

Drain Depth Maximum: 2"

Drain Hole Diameter: 1 1/2"

Escutcheon Primary Material: Brass

Fittings Hole Diameter: 1 3/8"

Flow Restriction Options: 1.0 , 1.2 , 1.5 , 1.75, 2.2

Handle Spread Maximum: 12"

Handle Spread Minimum: 8" Handle Turn Angle: Quarter Turn

Depth / Width: 7 5/8"

Drain Depth Minimum: 1 1/4"

Height: 4 1/8"

Inlet Connection Size: 1/2"

Inlet Connection Type: Male with Supply Nut

Inlet Supply Spread Maximum: 12"

Inlet Supply Spread Minimum: 8"

Installation Type: Deck Mounted

Integrated Diverter: N

Integrated Spray: N

Length: 15 1/4"

Number of Handles: Two

Number of Holes: Three Hole Primary Material: Brass

Restricted Maximum Flow Rate: 1.2 gpm

Spout Swivel: N

Spray Included in Unit: N

Suggested Application: Bath Valve Material: Ceramic

Water Pressure Maximum: 85.0 psi

Water Pressure Minimum: 20.0 psi

Water Pressure Recommended: 45.0 psi