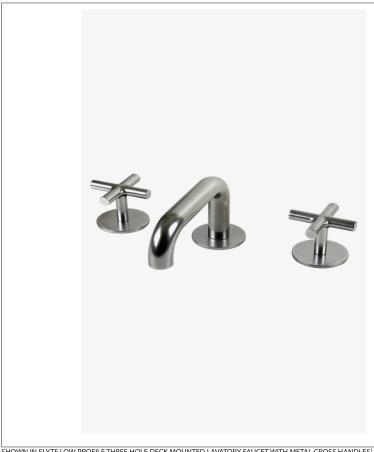

# WATERWORKS

FLLS01 **FLYTE** 

Flyte Low Profile Three Hole Deck Mounted Lavatory Faucet with Metal Cross Handles

SHOWN IN FLYTE LOW PROFILE THREE HOLE DECK MOUNTED LAVATORY FAUCET WITH METAL CROSS HANDLES FLLS01