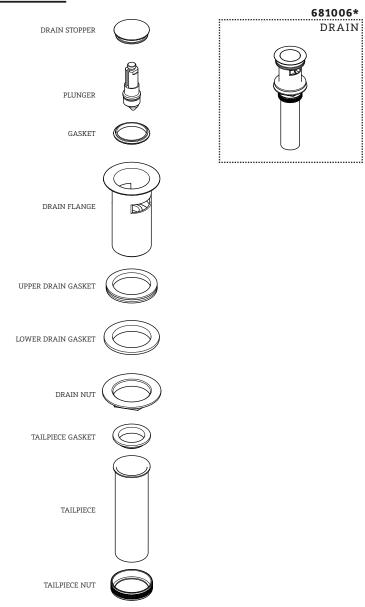

## **SERVICE PARTS INDEX**

| STYLE    | DESCRIPTION         | PG |
|----------|---------------------|----|
| 256762   | AERATOR             | 3  |
| 057322   | CARTRIDGE           | 2  |
| 681006*  | DRAIN               | 5  |
| 103624   | FASTENING SET SCREW | 3  |
| 754071++ | HOSE                | 2  |
| 104200   | MOUNTING HARDWARE   | 4  |
| 062012*  | SPOUT               | 3  |