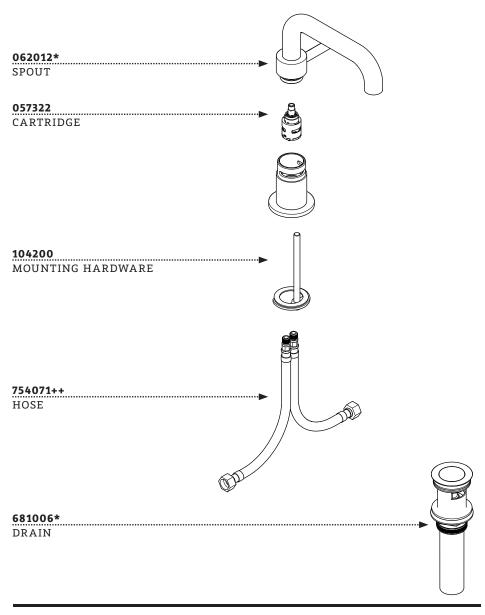

#### **MAIN KITS**

## KIT COMPONENTS

STYLES: FLLS50

\*FINISH/COLOR MUST BE SPECIFIED WHEN ORDERING ++SUPPLIED AS A PAIR

## **SERVICE PARTS INDEX**

| STYLE    | DESCRIPTION         | PG |
|----------|---------------------|----|
| 256762   | AERATOR             | 3  |
| 057322   | CARTRIDGE           | 2  |
| 681006*  | DRAIN               | 5  |
| 103624   | FASTENING SET SCREW | 3  |
| 754071++ | HOSE                | 2  |
| 104200   | MOUNTING HARDWARE   | 4  |
| 062012*  | SPOUT               | 3  |