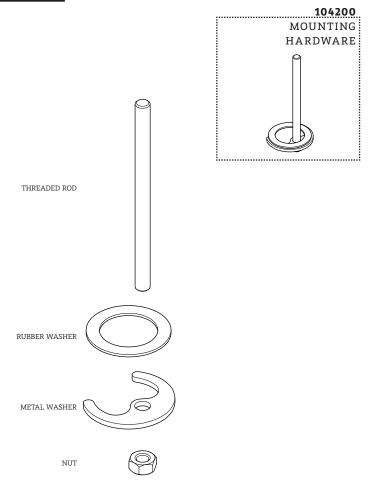

## KIT COMPONENTS

WATERWORKS

STYLES: FLLS50

\*FINISH/COLOR MUST BE SPECIFIED WHEN ORDERING ++SUPPLIED AS A PAIR

## **SERVICE PARTS INDEX**

| STYLE    | DESCRIPTION         | PG |
|----------|---------------------|----|
| 256762   | AERATOR             | 3  |
| 057322   | CARTRIDGE           | 2  |
| 681006*  | DRAIN               | 5  |
| 103624   | FASTENING SET SCREW | 3  |
| 754071++ | HOSE                | 2  |
| 104200   | MOUNTING HARDWARE   | 4  |
| 062012*  | SPOUT               | 3  |