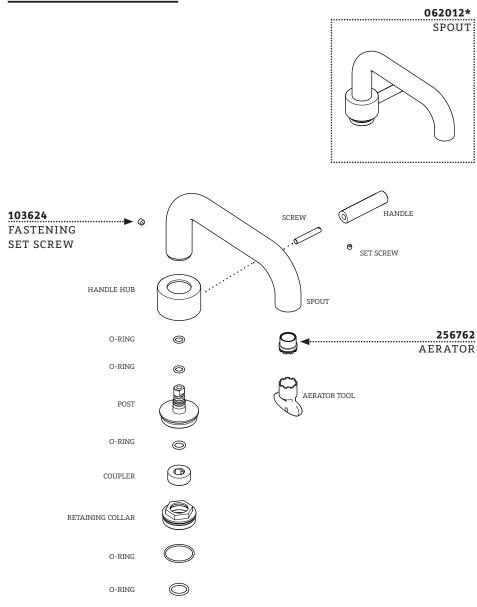

## KIT COMPONENTS

## **SERVICE PARTS INDEX**

| STYLE    | DESCRIPTION         | PG |
|----------|---------------------|----|
| 256762   | AERATOR             | 3  |
| 057322   | CARTRIDGE           | 2  |
| 681006*  | DRAIN               | 5  |
| 103624   | FASTENING SET SCREW | 3  |
| 754071++ | HOSE                | 2  |
| 104200   | MOUNTING HARDWARE   | 4  |
| 062012*  | SPOUT               | 3  |