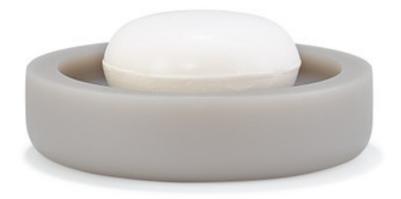

## DOME GRAY MATTE SOAP DISH

With refreshingly simple shapes, these solid resin accessories have a clean, modern look on the bathroom vanity. Each piece is individually cast by artisans in Brazil. The flawless honed finish is the result of multiple polishing steps. Made in Brazil.