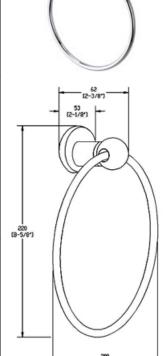

Maximum dimensions - 220 x 200 x 53 mm Distance from the wall - 62 mm

Snap flange cover - Ø 53 mm

Ring - Ø 200 mm

Código: AC0978C

Dim.: ±4%