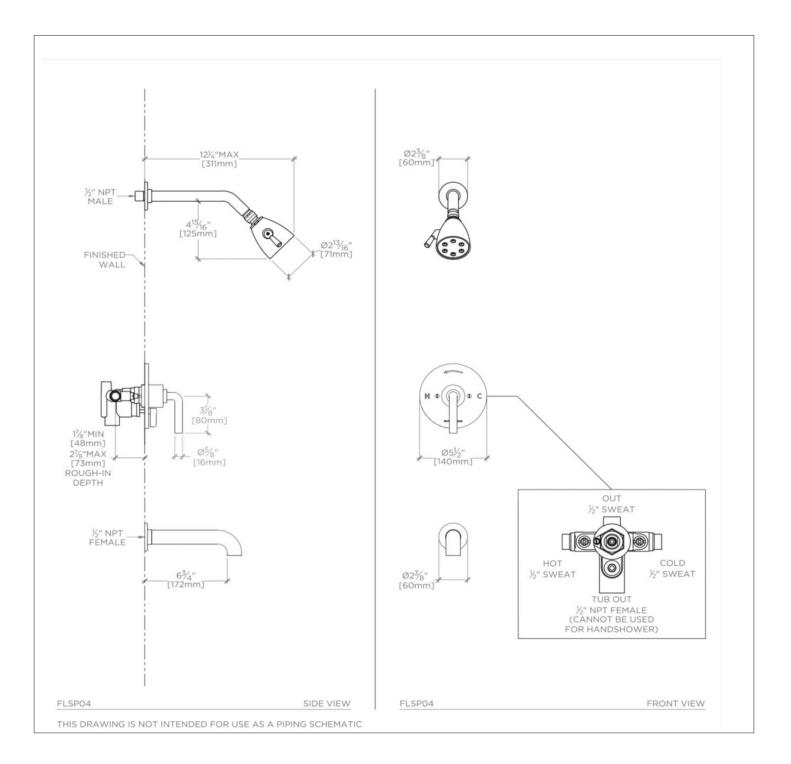

# FLSP04

Flyte Pressure Balance Shower Package with 2 3/4" Head and Tub Spout

SHOWN IN FLYTE PRESSURE BALANCE SHOWER PACKAGE WITH 2 3/4" HEAD AND TUB SPOUT| FLSP04

### FLYTE Flyte Pressure Balance Shower Package with 2 3/4" Head and Tub Spout

FLSP04