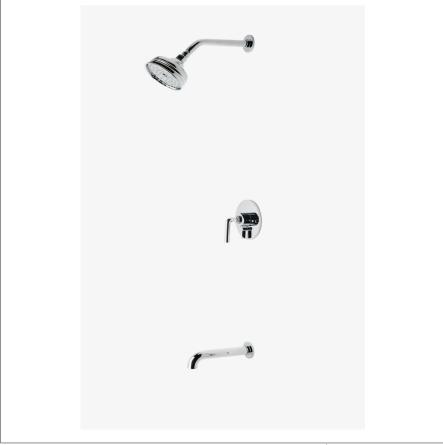

# WATERWORKS

FLYTE FLSP05

Flyte Pressure Balance Shower Package with 5" Shower Rose and Tub Spout

## **PRODUCT FEATURES**

This shower package is composed of the following product styles: FLSH01, UNSH32, FLPB30, GUPB81, FLTS80

FLYTE FLSP05

Flyte Pressure Balance Shower Package with 5" Shower Rose and Tub Spout