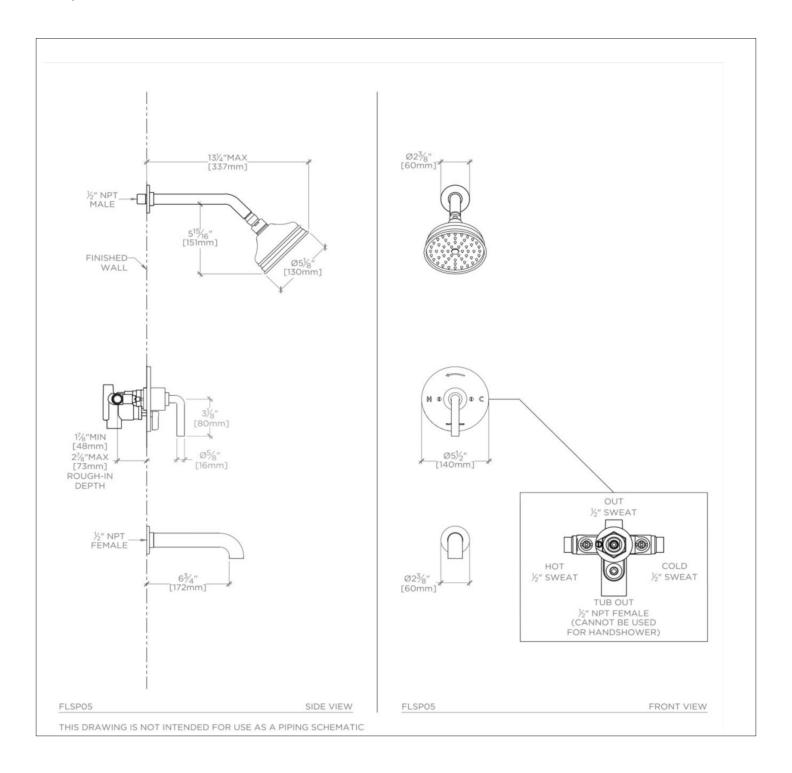

# WATERWORKS

FLYTE FLSP05

Flyte Pressure Balance Shower Package with 5" Shower Rose and Tub Spout

## **PRODUCT FEATURES**

This shower package is composed of the following product styles: FLSH01, UNSH32, FLPB30, GUPB81, FLTS80

FLYTE FLSP05

Flyte Pressure Balance Shower Package with 5" Shower Rose and Tub Spout