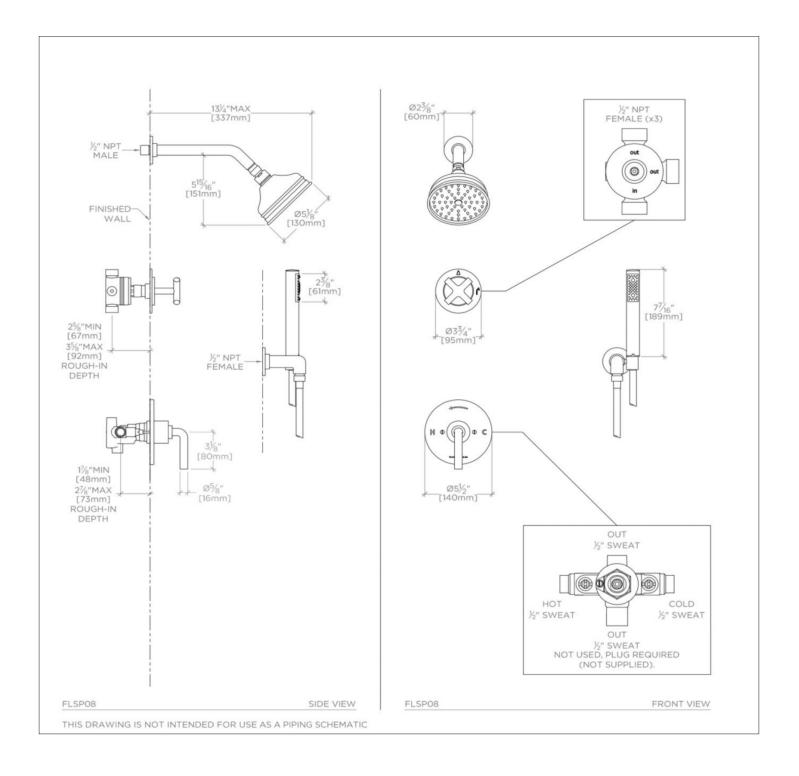

# FLSP08

Flyte Pressure Balance Shower Package with 5" Shower Rose, Handshower and Diverter Cross Handle

L SHOWN IN FLYTE PRESSURE BALANCE SHOWER PACKAGE WITH 5" SHOWER ROSE, HANDSHOWER AND DIVERTER CROSS

## FLSP08

Flyte Pressure Balance Shower Package with 5" Shower Rose, Handshower and Diverter Cross Handle