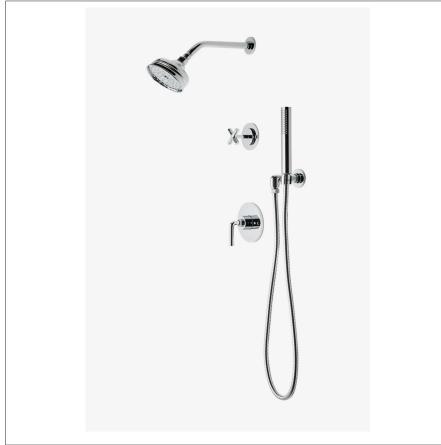

# FLSP08

Flyte Pressure Balance Shower Package with 5" Shower Rose, Handshower and Diverter Cross Handle

L SHOWN IN FLYTE PRESSURE BALANCE SHOWER PACKAGE WITH 5" SHOWER ROSE, HANDSHOWER AND DIVERTER CROSS

## FLSP08

Flyte Pressure Balance Shower Package with 5" Shower Rose, Handshower and Diverter Cross Handle