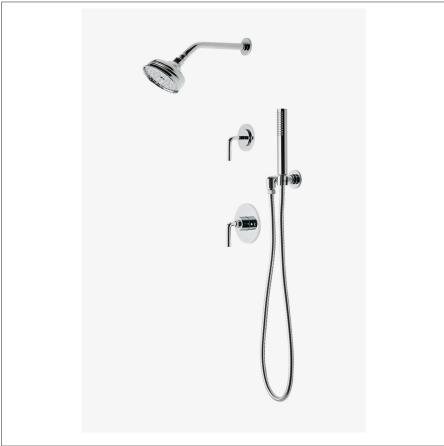

FLYTE FLSP11

Flyte Pressure Balance Shower Package with 5" Shower Rose, Handshower and Diverter Lever Handle

## **TECHNICAL DETAILS**

Suggested Application: Bath Water Pressure Maximum: 85.0 psi Water Pressure Minimum: 20.0 psi Water Pressure Recommended: 45.0 psi

SHOWN IN FLYTE PRESSURE BALANCE SHOWER PACKAGE WITH 5" SHOWER ROSE, HANDSHOWER AND DIVERTER LEVER

## **PRODUCT FEATURES**

This shower package is composed of the following product styles: FLSH01, UNSH32, FLPB10, GUPB81, FLHS01, UN2PG1, GUDV23, FLVC50

FLYTE FLSP11

Flyte Pressure Balance Shower Package with 5" Shower Rose, Handshower and Diverter Lever Handle