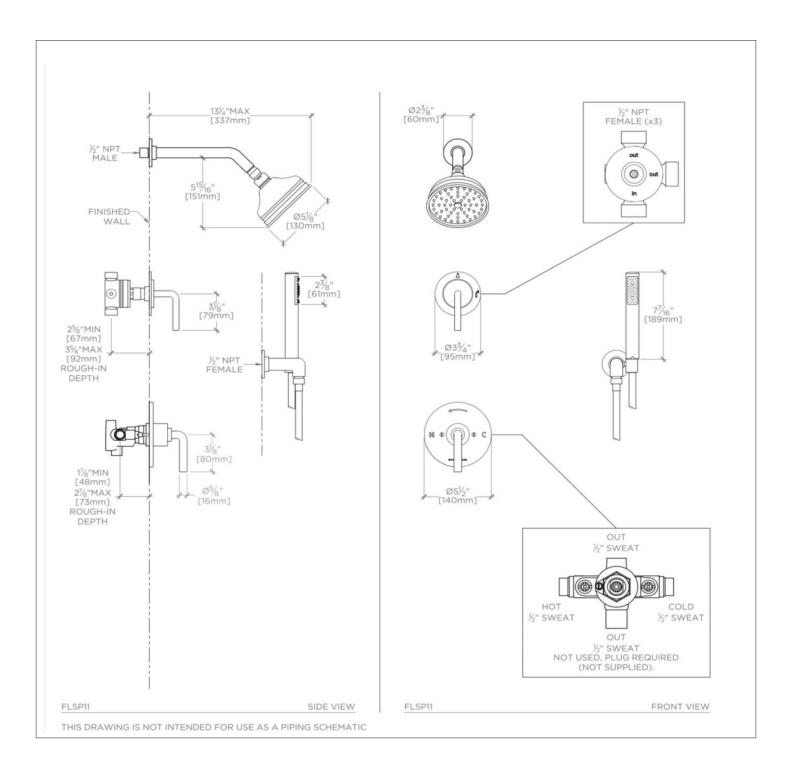

FLYTE FLSP11

Flyte Pressure Balance Shower Package with 5" Shower Rose, Handshower and Diverter Lever Handle

## **PRODUCT FEATURES**

This shower package is composed of the following product styles: FLSH01, UNSH32, FLPB10, GUPB81, FLHS01, UN2PG1, GUDV23, FLVC50

FLYTE FLSP11

Flyte Pressure Balance Shower Package with 5" Shower Rose, Handshower and Diverter Lever Handle