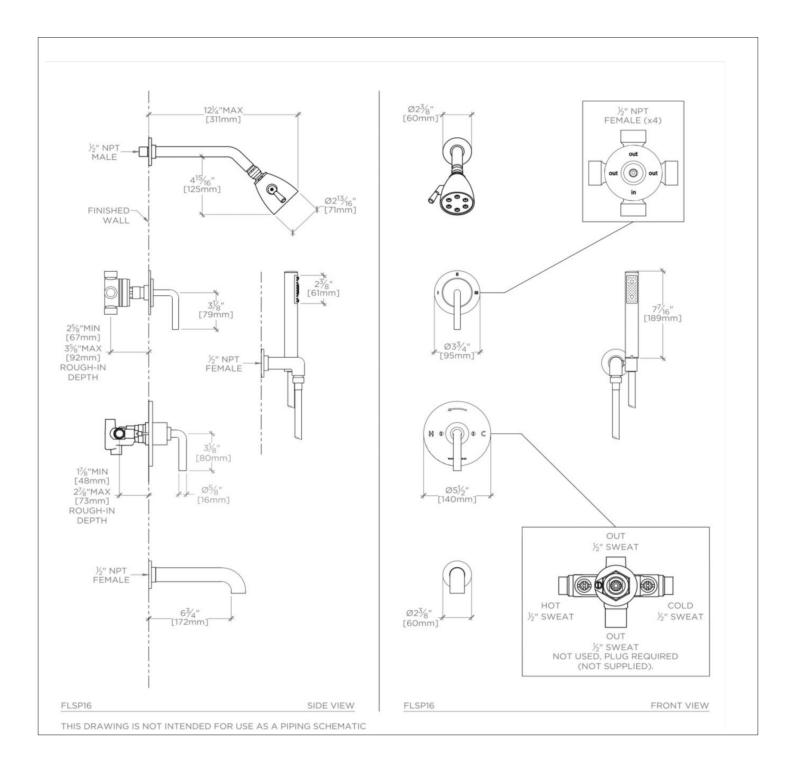

### TECHNICAL DETAILS

Suggested Application: Bath Water Pressure Maximum: 85.0 psi Water Pressure Minimum: 20.0 psi Water Pressure Recommended: 45.0 psi

SHOWN IN FLYTE PRESSURE BALANCE SHOWER PACKAGE WITH 5" SHOWER ROSE, HANDSHOWER, TUB SPOUT AND

#### **PRODUCT FEATURES**

This shower package is composed of the following product styles: FLSH01, UNSH32, FLPB10, GUPB81, FLHS01, UN3PR1, GUDV65, FLTS80, FLVC40

FLYTE FLSP14

Flyte Pressure Balance Shower Package with 5" Shower Rose, Handshower, Tub Spout and Diverter Cross Handle