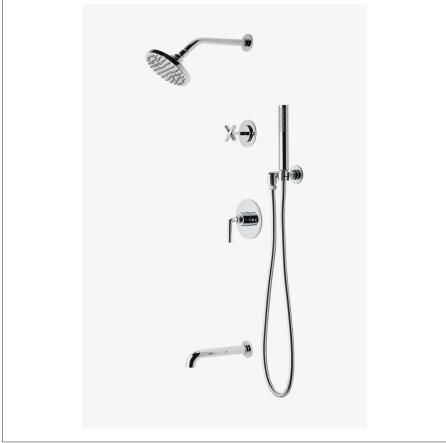

# WATERWORKS

FLYTE FLSP15

Flyte Pressure Balance Shower Package with 6" Rain Shower Head, Handshower, Tub Spout and Diverter Cross Handle

### **TECHNICAL DETAILS**

Suggested Application: Bath Water Pressure Maximum: 85.0 psi Water Pressure Minimum: 20.0 psi Water Pressure Recommended: 45.0 psi

SHOWN IN FLYTE PRESSURE BALANCE SHOWER PACKAGE WITH 6" RAIN SHOWER HEAD, HANDSHOWER, TUB SPOUT AND

#### **PRODUCT FEATURES**

This shower package is composed of the following product styles: FLSH01, UNSH29, FLPB10, GUPB81, FLHS01, UN3PR1, GUDV65, FLTS80, FLVC40

FLYTE FLSP15

Flyte Pressure Balance Shower Package with 6" Rain Shower Head, Handshower, Tub Spout and Diverter Cross Handle