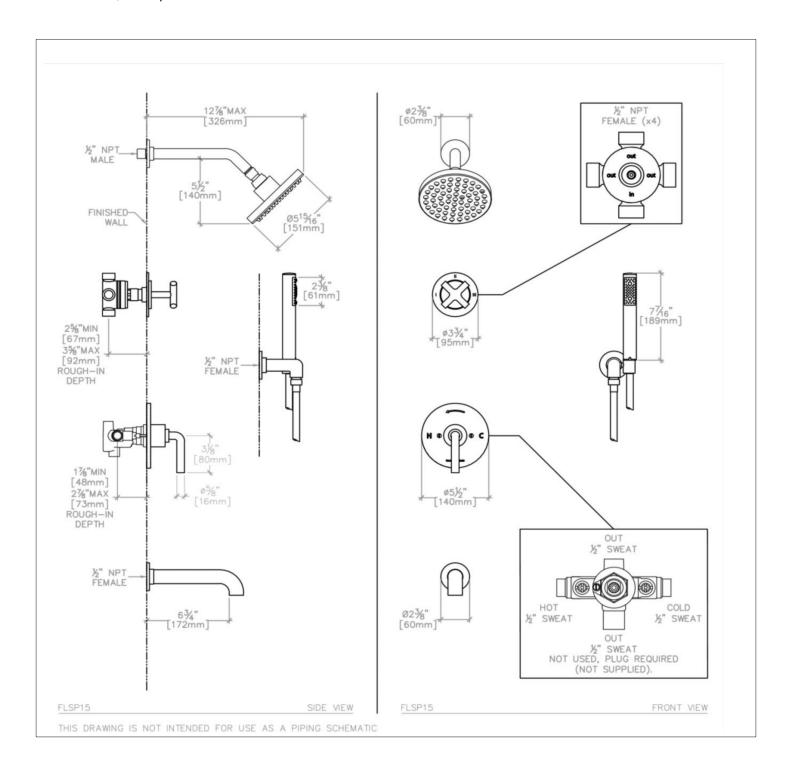

# WATERWORKS

FLYTE FLSP15

Flyte Pressure Balance Shower Package with 6" Rain Shower Head, Handshower, Tub Spout and Diverter Cross Handle

### **TECHNICAL DETAILS**

Suggested Application: Bath Water Pressure Maximum: 85.0 psi Water Pressure Minimum: 20.0 psi Water Pressure Recommended: 45.0 psi

SHOWN IN FLYTE PRESSURE BALANCE SHOWER PACKAGE WITH 6" RAIN SHOWER HEAD, HANDSHOWER, TUB SPOUT AND

#### **PRODUCT FEATURES**

This shower package is composed of the following product styles: FLSH01, UNSH29, FLPB10, GUPB81, FLHS01, UN3PR1, GUDV65, FLTS80, FLVC40

FLYTE FLSP15

Flyte Pressure Balance Shower Package with 6" Rain Shower Head, Handshower, Tub Spout and Diverter Cross Handle