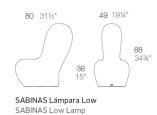

# SABINAS LAMPARA LOW

#### Description

Made of polyethylene resin by rotational moulding. 100% Recyclable. Item suitable for indoor and outdoor use. Available in different finishes.

#### Weight

15 Kg