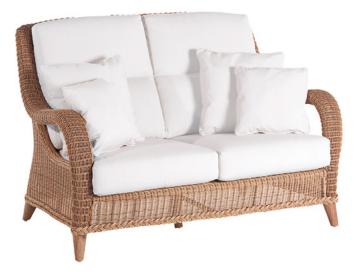

## KENYA

SOFA 2 REF.: 73447

#### **Materials**

Structure of lacquered aluminium covered with synthetic fiber SHINTOTEX. Merbhau wood legs.

#### Dimensions

Length x width x height: 145 x 98 x 99 cm. / 57.1 x 38.6 x 38.9 in. Seating height: 44 cm. / 17.32 in. Armrests height: 64 cm. / 25.2 in. Weight: 34 Kg. / 74 lb. Volume: 1.41 m<sup>3</sup>.

#### Finish

Weavings: Round 3 mm Ø. Color:

Toasted 03