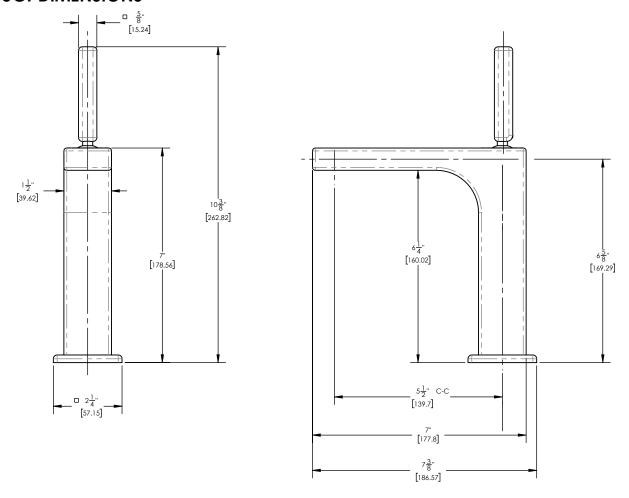

## **TECHNICAL DETAILS**

ADA Compliance: No Deck Thickness Maximum: 2" Deck Thickness Minimum: 1/8" Fitting Hole Diameter: 1 1/8" Number of Holes: One Number of Handles: One Handle Spread Maximum: 12" Handle Spread Minimum: 8" Handle Turn Angle: Quarter Turn Spout Reach: 5 1/2" Spout Height: 7" Inlet Connection Type: Male 1/2" NPSM Installation Type: Deck Mounted Primary Material: Brass Valve Material: Ceramic Flow Restriction: 1.2 gpm Water Pressure Maximum: 85 PSI Water Pressure Minimum: 20 PSI Water Pressure Recommended: 60 PSI

## PRODUCT DIMENSIONS