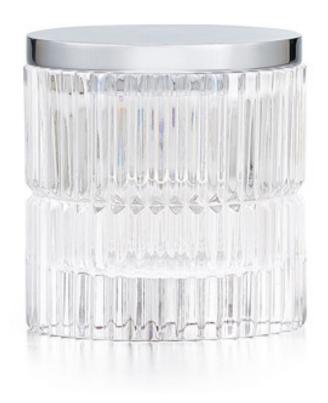

## PRISMA CLEAR CANISTER

This brilliant vertical pattern is created with mouth-blown, hand-cut crystal. The sparkle and weight are unmistakable signs of fine quality lead crystal. The soap dispenser and canister are offered with a choice of chrome or nickel trim. Made in Italy. Please be aware that tiny bubbles may randomly appear within an item. This is part of the handmade nature of our production and is not considered defective.

| MATERIAL              | COLOR       | COUNTRY OF ORIGIN |         |
|-----------------------|-------------|-------------------|---------|
| 24% Lead Crystal      | Clear       | Italy             |         |
|                       |             |                   |         |
| ITEM                  | NUMBER      | LXWXH (in)        | WT (lb) |
|                       |             |                   |         |
| Prisma Clear Canister |             |                   |         |
| Polished Nickel       | PRI-CLR-CN7 | 4" x 4" x 4"      | 4 LB    |
| Polished Chrome       | PRI-CLR-CN1 | 4" x 4" x 4"      | 4 LB    |