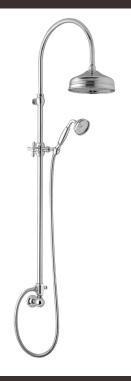

### PICTURE

# TECHNICAL INFORMATION

Traditional telescopic and turning shower column with adjustable mounting with articulated shower holder, built-in holder and diverter. Ø310 non-liming inspectable and serviceable traditional shower headin brass/stainless steel. Brass inspectable and serviceable traditional one jet shower. Brass double spiral flexible hose cm 150. CHROME

### FEATURES

Rain jet

Non-liming

adjustable telescopic shower column