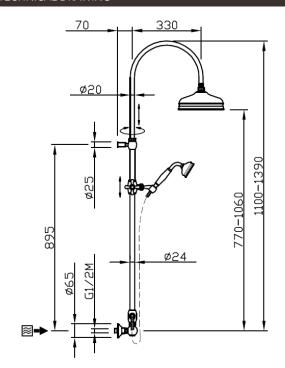

# Telescopic colonial concealed

Telescopic colonial concealed

30030/ID-CR

# TECHNICAL INFORMATION

Traditional telescopic and turning shower column with adjustable mounting with articulated shower holder, built-in holder and diverter. Ø310 non-liming inspectable and serviceable traditional shower headin brass/stainless steel. Brass inspectable and serviceable traditional one jet shower. Brass double spiral flexible hose cm 150. CHROME

#### Flow rate:

? Doccia o soffione?

### FEATURES



Rain jet





Non-liming

adjustable telescopic shower column

### PICTURE



#### SPARE PARTS

# TECHNICAL DRAWING



#### FINISHINGS