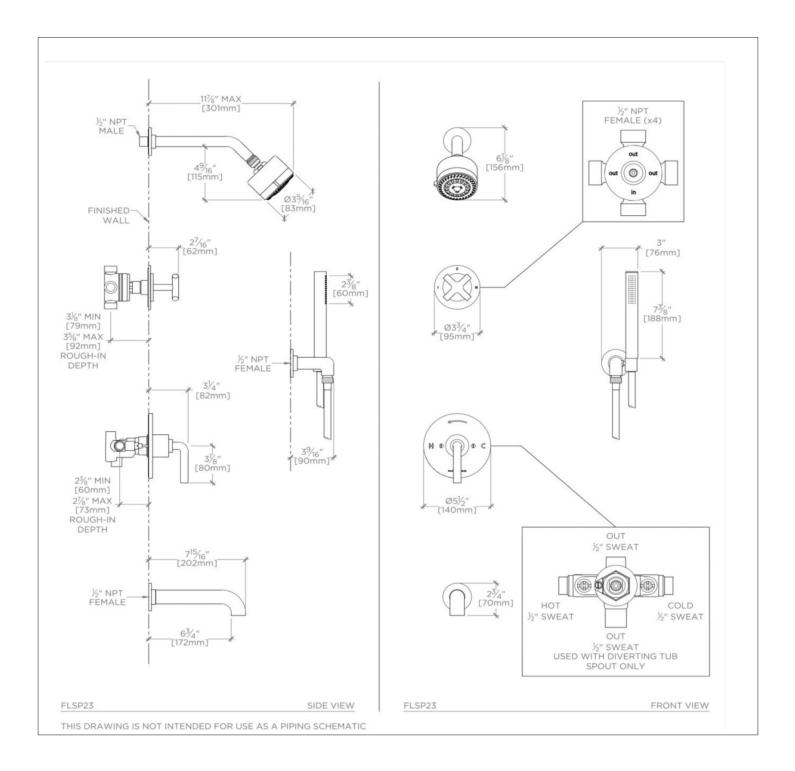

### FLSP23

# FLSP23

Flyte Pressure Balance Shower Package with 3 1/4" Shower Head, Handshower, Tub Spout and Diverter Cross Handle