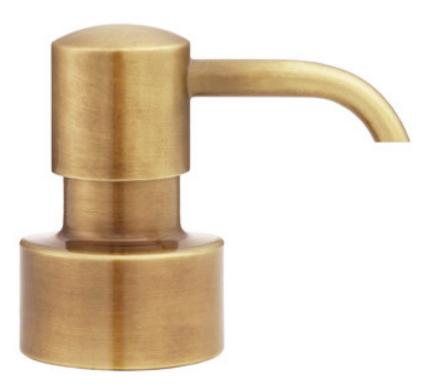

## PUMP TOP -BURNISHED BRASS

Each Labrazel pump dispenser includes a premium quality pump mechanism. The pumps shown here are engineered in Italy of solid brass and offered in a variety of rich plated finishes. To select a particular finish, just specify it on your order. These pumps are also available for purchase separately, making it easy to update your dispenser. Made In Italy

| MATERIAL                   | COLOR           | COUNTRY OF ORIGIN |         |
|----------------------------|-----------------|-------------------|---------|
| Plated Brass               | Burnished Brass | Italy             |         |
|                            |                 |                   |         |
| ITEM                       | NUMBER          | LXWXH (in)        | WT (Ib) |
| Pump Top - Burnished Brass | 1005            | 1" × 1" × 2"      | 0.5 LB  |