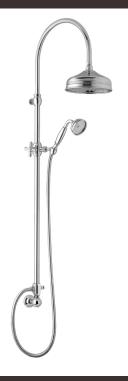

# TECHNICAL INFORMATION

Traditional telescopic and turning shower column with adjustable mounting with articulated shower holder, built-in holder and diverter. Ø310 non-liming inspectable and serviceable traditional shower headin brass/stainless steel. Brass inspectable and serviceable traditional one jet shower. Brass double spiral flexible hose cm 150. OLD BRASS

### FEATURES

Rain jet

Non-liming

adjustable telescopic shower column

### PICTURE

SPARE PARTS