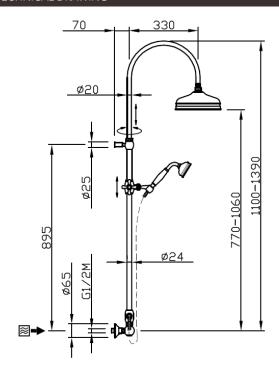

# Telescopic colonial concealed

Telescopic colonial concealed

30030/ID-VO

# TECHNICAL INFORMATION

Traditional telescopic and turning shower column with adjustable mounting with articulated shower holder, built-in holder and diverter. Ø310 non-liming inspectable and serviceable traditional shower headin brass/stainless steel. Brass inspectable and serviceable traditional one jet shower. Brass double spiral flexible hose cm 150. OLD BRASS

#### Flow rate:

? Doccia o soffione?

### FEATURES







Rain jet

Non-liming

adjustable telescopic shower column

### PICTURE



SPARE PARTS

# TECHNICAL DRAWING



FINISHINGS