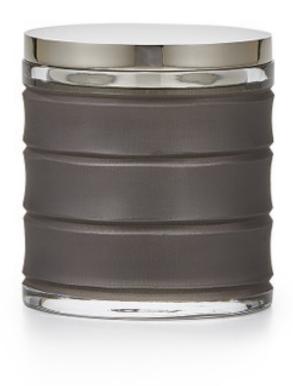

## HULA CHARCOAL CANISTER

Our banded crystal is crafted in Italy, where artisans cut and decorate each piece by hand. A semi-translucent charcoal tint contrasts beautifully with the sparkling clear crystal. Produced with 24% lead crystal. Made in Italy. Please be aware that tiny bubbles may randomly appear within an item. This is part of the handmade nature of our production and is not considered defective.

| MATERIAL               | COLOR          | COUNTRY OF ORIGIN |         |
|------------------------|----------------|-------------------|---------|
| 24% Lead Crystal       | Clear/Charcoal | Italy             |         |
| ITEM                   | NUMBER         | I WWW II a s      | N/T (1) |
| ITEM                   | NUMBER         | L X W X H (in)    | WT (lb) |
| Hula Charcoal Canister |                |                   |         |
| Polished Nickel        | HUL-CHA-CN7    | 4" x 4" x 4.25"   | 3 LB    |