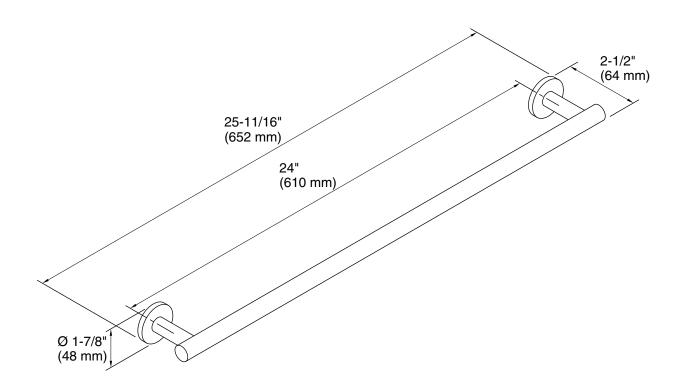

Stillness® 24" Towel Bar K-14451

# Stillness® 24" Towel Bar K-14451

# **Technical Information**

All product dimensions are nominal.

Material: Brass