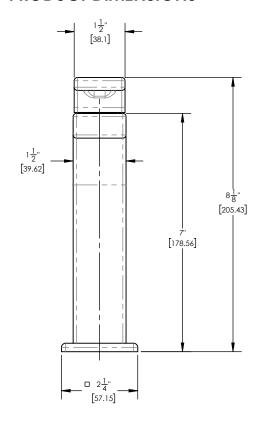

## **TECHNICAL DETAILS**

ADA Compliance: No Deck Thickness Maximum: 2" Deck Thickness Minimum: 1/8" Fitting Hole Diameter: 1 1/8" Number of Holes: One Number of Handles: One Handle Spread Maximum: 12" Handle Spread Minimum: 8" Handle Turn Angle: Quarter Turn Spout Reach: 5 1/2" Spout Height: 7" Inlet Connection Type: Male 1/2" NPSM Installation Type: Deck Mounted Primary Material: Brass Valve Material: Ceramic Flow Restriction: 1.2 gpm Water Pressure Maximum: 85 PSI Water Pressure Minimum: 20 PSI Water Pressure Recommended: 60 PSI

## PRODUCT DIMENSIONS

www. phylrich.com

1261 Logan Avenue, Costa Mesa, California 92626.

Phone: 714.361.4800 Fax: 714.617.3120

**CODES & STANDARDS**