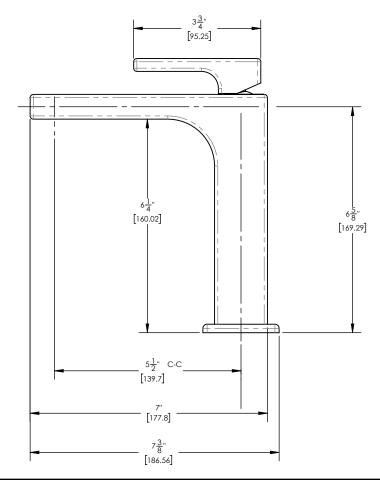

## **TECHNICAL DETAILS**

ADA Compliance: No Deck Thickness Maximum: 2" Deck Thickness Minimum: 1/8" Fitting Hole Diameter: 1 1/8" Number of Holes: One Number of Handles: One Handle Spread Maximum: 12" Handle Spread Minimum: 8" Handle Turn Angle: Quarter Turn Spout Reach: 5 1/2" Spout Height: 7" Inlet Connection Type: Male 1/2" NPSM Installation Type: Deck Mounted Primary Material: Brass Valve Material: Ceramic Flow Restriction: 1.2 gpm Water Pressure Maximum: 85 PSI Water Pressure Minimum: 20 PSI Water Pressure Recommended: 60 PSI

## PRODUCT DIMENSIONS

www. phylrich.com

1261 Logan Avenue, Costa Mesa, California 92626.

Phone: 714.361.4800 Fax: 714.617.3120

**CODES & STANDARDS**